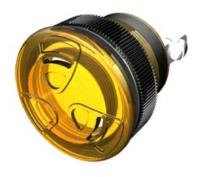

## Twin Turbo Series TLHB-88Y-930-SF

More Information

## Specifications

| Mounting                               | Panel Mount                                                                                                                                                                                                                                                                            |
|----------------------------------------|----------------------------------------------------------------------------------------------------------------------------------------------------------------------------------------------------------------------------------------------------------------------------------------|
| Color                                  | Yellow                                                                                                                                                                                                                                                                                 |
| Operating Mode                         | Fast Beep Tone                                                                                                                                                                                                                                                                         |
| Operating Voltage                      | 9-30 Vdc                                                                                                                                                                                                                                                                               |
| Operating Frequency                    | 2900±250 Hz                                                                                                                                                                                                                                                                            |
| Operating Frequency                    | 110 mA at 9 Vdc                                                                                                                                                                                                                                                                        |
| Typical Operating Current              | 50 mA at 30 Vdc                                                                                                                                                                                                                                                                        |
| Typical Sound Pressure                 | 85 ±5 dB(A) at 9 Vdc at 24 inches (61 cm), at 25°C<br>103 ±5 dB(A) at 30 Vdc at 24 inches (61 cm), at 25°C                                                                                                                                                                             |
| Termination                            | Quick Connect Blades with Screws                                                                                                                                                                                                                                                       |
| Termination Strength                   | Pull test with a maximum of 22 pounds (10 kg) load                                                                                                                                                                                                                                     |
| <b>Operating Temperature</b>           | -20_C to +65_C                                                                                                                                                                                                                                                                         |
| Storage Temperature                    | -40_C to +85_C                                                                                                                                                                                                                                                                         |
| Surge Voltage                          | 20% over maximum rated voltage for less than 5 minutes                                                                                                                                                                                                                                 |
| <b>Reverse Voltage Protection</b>      | To the maximum operating voltage                                                                                                                                                                                                                                                       |
| <b>Construction Materials</b>          | Lens/Case- Yellow Translucent Polycarbonate 94 VO<br>Potting- 2 parts epoxy resin or silicone, black                                                                                                                                                                                   |
| Gasket                                 | Gasket (Included) 0.125" thick, 60 Durometer Neoprene                                                                                                                                                                                                                                  |
| Construction Materials                 | ASTM B117 Certified - Withstands exposure to salt spray for 300 hours<br>IP 68 Certified - Withstands water submergence and dust exposure<br>Humidity- 95% relative humidity at +40_C continuously for 100 hours.<br>Vibration- Withstands vibration between 0 and 55 Hz. on all axes. |
| Life Expectancy                        | 10 years under normal operating conditions.                                                                                                                                                                                                                                            |
| Warranty                               | For a period of two years from the date of manufacture under normal operating conditions.                                                                                                                                                                                              |
| Notes                                  | This product is not intended as a life safety device.                                                                                                                                                                                                                                  |
| Terms and Conditions of Sale Link here |                                                                                                                                                                                                                                                                                        |