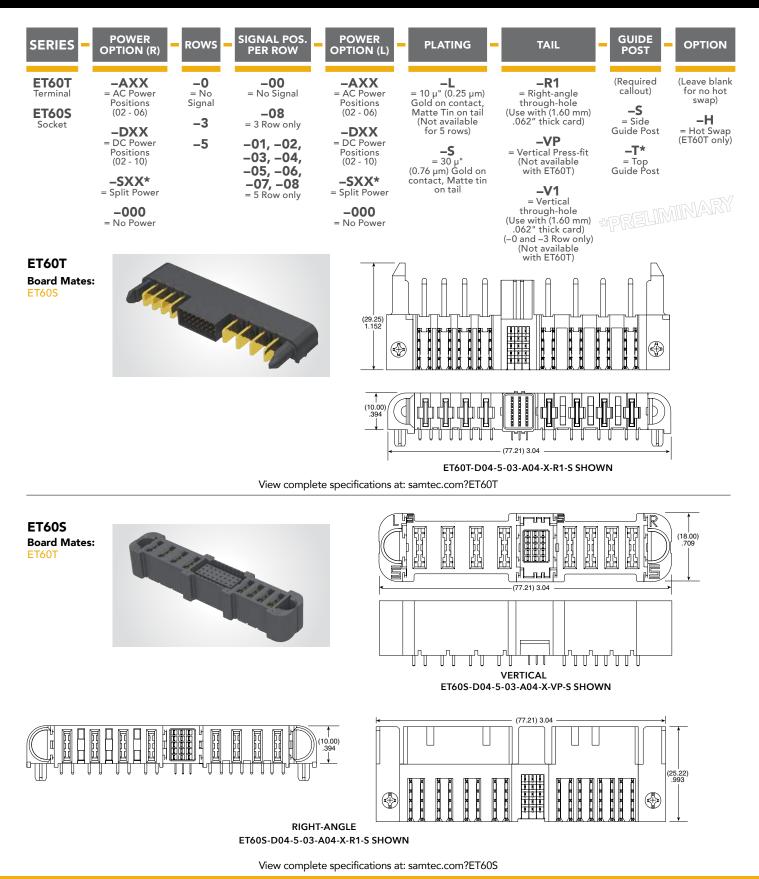

#### **FEATURES & BENEFITS**

- Up to 60 A per power blade (2 blades powered)
- Low 10 mm profile (right-angle) for enhanced system airflow
- Power only, or power/signal combinations
- 3 or 5 signal rows in the same form factor
- AC power, DC power, power/signal combinations and split power options available
- Coplanar and perpendicular applications
- Modules can be configured to accommodate most any design
- Rugged guide posts are standard; top design for board space savings
- Press-fit (ET60S only) and hot swap (ET60T only) options available

### **KEY SPECIFICATIONS**

|        | РІТСН                                              | INSULATOR<br>MATERIAL | TERMINAL<br>MATERIAL                                    | PLATING                             | OPERATING<br>TEMP RANGE | VOLTAGE<br>RATING | MATING<br>CYCLES | LEAD-FREE<br>SOLDERABLE |
|--------|----------------------------------------------------|-----------------------|---------------------------------------------------------|-------------------------------------|-------------------------|-------------------|------------------|-------------------------|
| Power  | (5.50 mm) .217"<br>(7.50 mm) .295"                 |                       | Signal: Phosphor<br>k LCP Bronze<br>Power: Copper Alloy | Au or Sn over<br>50 μ" (1.27 μm) Ni | -40 °C to<br>+105 °C    | 280 VAC           | 500              | Yes                     |
| Signal | (2.00 mm) .097" (5 row)<br>(2.54 mm) .100" (3 row) |                       |                                                         |                                     |                         |                   |                  |                         |