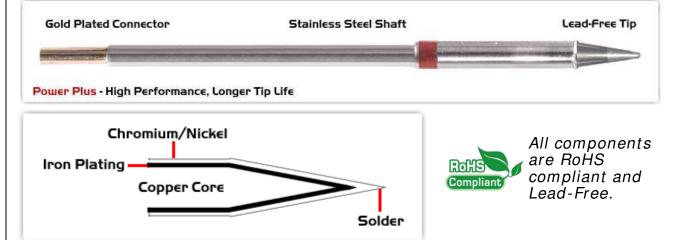

## Material Composition

Easy Braid Co. tip cartridges will typically idle within a temperature range of +/-1.1°C. However, there is variation in idle temperature across tip geometries within an individual temperature series. Easy Braid Co. offers a wide variety of tip geometries from 0.25mm fine point tip to 5mm chisel. The length and geometry of a tip will have an influence on the tip idle temperature. To accurately measure idle temperature it will depend greatly on the measurement method, technique and equipment used. Two different methods or the use of alternative equipment will produce different test results.