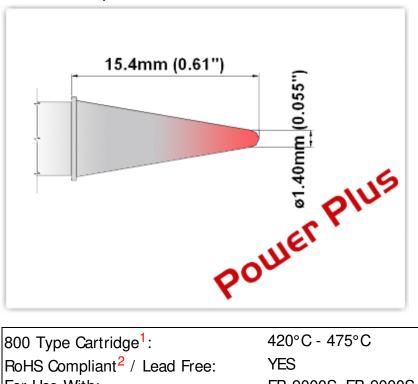

## **Technical Specifications**

EBM8CS014H

Conical Sharp 1.4mm (0.055"),

Power Plus

Tip Style: Conical Sharp Tip Width: 1.40mm (0.06") Tip Length: 15.40mm (0.61")

800 Type Cartridge<sup>1</sup>:

RoHS Compliant<sup>2</sup> / Lead Free: YES

For Use With: EB-9000S, EB-9000S-2, MX500 and MX5000