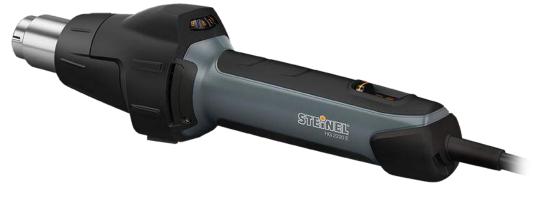

## HG 2220 E

## **Technical Specifications**

Voltage: 120 VAC / 60Hz Output: 1500 watts

Amps: 12.5

Temperature: 120 – 1100 °F (50 - 600°C) thumbweel setting

Airflow rate: 4-7 / 6-12 cfm.

Stages: 2

Highlights: Continuously variable temperature, fine dust filter,

ergonomic soft grip handle, easily replaceable

power cord

Power cord: Industrial grade rubber

Motor: Brush motor

Heating element: Ceramic heating element

Motor lifetime: 750h

Accessories: Use of our professional accessories

Dimensions: 13.30" x 3.00" x 3.50" (l x w x h)

Net Weight: 1.34 lbs (21.51 oz)

Single Sell Pack: Dimensions: 17.13" x 4.13 " x 4.13"

Weight: 2.59 lbs (41.48 oz)

Country of origin: Romania

Warranty: One year limited