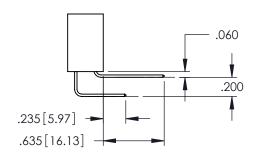

**Contact Code 558** 

Contact Code 559

**Contact Code 560** 

INSULATOR MATERIAL: THERMOPLASTIC POLYESTER, UL 94V-0

DAP MATERIAL AVAILABLE UPON REQUEST

CONTACT MATERIAL; COPPER ALLOY CONTACT PLATING: GOLD ON THE MATING AREA, TIN PLATING ON THE CONTACT TAILS, NICKEL UNDERPLATE