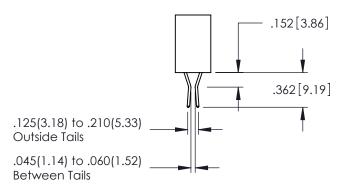

**Contact Code 558** 

Contact Code 559

**Contact Code 560** 

INSULATOR MATERIAL: THERMOPLASTIC POLYESTER, UL 94V-0

DAP MATERIAL AVAILABLE UPON REQUEST

CONTACT MATERIAL; COPPER ALLOY CONTACT PLATING: GOLD ON THE MATING AREA, TIN PLATING ON THE CONTACT TAILS, NICKEL UNDERPLATE