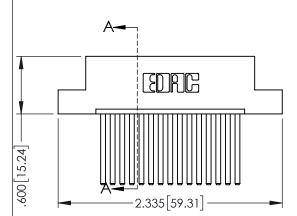

| PART NUMBER: 395-015-544-108 |                  |                                                                   |         | R.STA.MONICA  |  |
|------------------------------|------------------|-------------------------------------------------------------------|---------|---------------|--|
| TART HOMBER.                 | CHECKED:         |                                                                   | D:      |               |  |
|                              |                  | THESE DRAWINGS AND SPECIFICATIONS ARE THE PROPERTY OF EDAC INCAND | SCALE:  | 1:1           |  |
|                              | TORONTO, ONTARIO | SHALL NOT BE REPRODUCED, OR COPIED  OR LISED AS THE BASIS FOR THE | DRAWING | NUMBER        |  |
| YOUR CONNECTION TO           | CANADA           | MANUFACTURE OR SALE OF APPARATUS                                  | 3       | 45-ENG-MASTER |  |