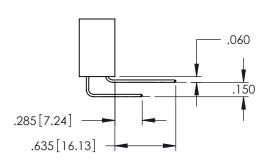

**Contact Code 558** 

Contact Code 559

**Contact Code 560** 

INSULATOR MATERIAL: THERMOPLASTIC POLYESTER, UL 94V-0

DAP MATERIAL AVAILABLE UPON REQUEST

CONTACT MATERIAL; COPPER ALLOY CONTACT PLATING: GOLD ON THE MATING AREA, TIN PLATING ON THE CONTACT TAILS, NICKEL UNDERPLATE