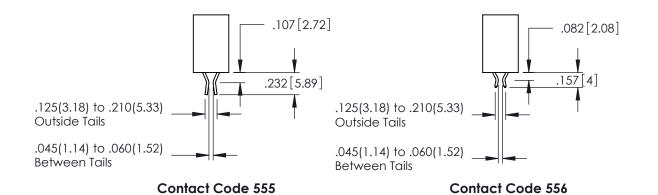

**Contact Code 558** 

Contact Code 559

**Contact Code 560** 

INSULATOR MATERIAL: THERMOPLASTIC POLYESTER, UL 94V-0

DAP MATERIAL AVAILABLE UPON REQUEST

CONTACT MATERIAL; COPPER ALLOY CONTACT PLATING: GOLD ON THE MATING AREA, TIN PLATING ON THE CONTACT TAILS, NICKEL UNDERPLATE

## 345/395 SERIES CARD EDGE CONNECTOR CONTACT CODE 555,556,558,559,560 DIMENSIONS

YOUR CONNECTION TO QUALITY & SERVICE

|   | ACAD REFERENCE NO. 345-ENG-MASTER |                  |  |  |  |
|---|-----------------------------------|------------------|--|--|--|
|   | DRAWN: R.STA.MONICA               | DATE:MAY.16/2017 |  |  |  |
|   | CHECKED:                          | DATE:            |  |  |  |
|   | SCALE: 1:1                        | SHEET 2 OF 2     |  |  |  |
| D | DRAWING NUMBER                    | ISSUE            |  |  |  |