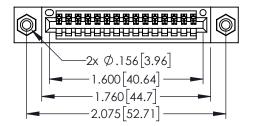

<u>Contact Dimensions:</u>
544-Wire Wrap .050x.025(1.27x0.64) - Tail LG=.750(19.05)
.100 (2.54) Contact Spacing x .200 (5.08) Row Spacing

.330[8.38] CARD SLOT 160[4.06] POINT OF CONTACT

**SECTION A-A** 