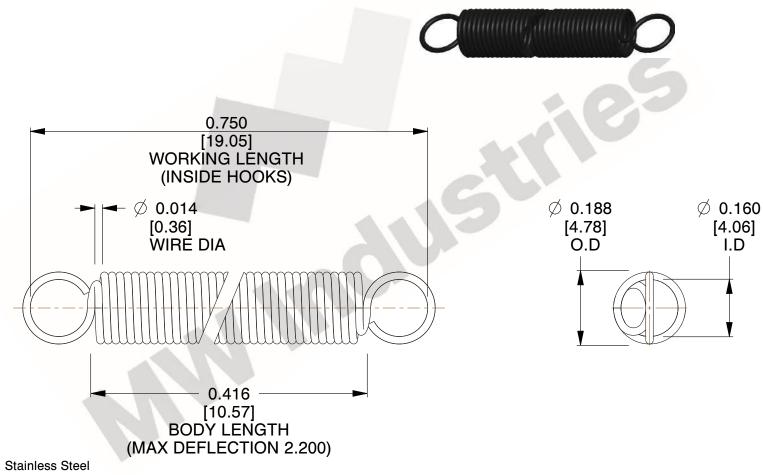

NOTES:

1. Material: Stainless Steel

2. Finish:

3. Sugg Max. Load: 0.550 (lbs) 4. Sugg Max. Deflection: 2.200 (in)

5. All Drawing Dimensions are in Inches [mm]

6. Coil

This file and any associated information and specifications are provided for reference and evaluation purposes only, and is subject to change without notice. MW Industries makes no representations, warranties or guarantees as to the appropriateness, accuracy, completeness, or suitability for any purpose, of the file, information or specifications. You are solely responsible for the use of the file, information or specifications.

3.000

SCALE

**EXTENSION SPRINGS** 

COMPONENT **SPRINGS** UNIT **ZZ3-11** INCH [mm] SHEET 1 of 1