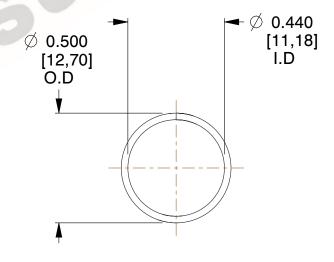

## **NOTES:**

1. Material : Music Wire 2. Finish : Glod Irridite

3. Ends: Closed

4. Total Coils: 10.000

Sugg. Max. Deflection: 0.750 (in)
 Sugg. Max. Load: 2.300 (lbs)

7. All Drawing Dimensions are in Inches [mm]