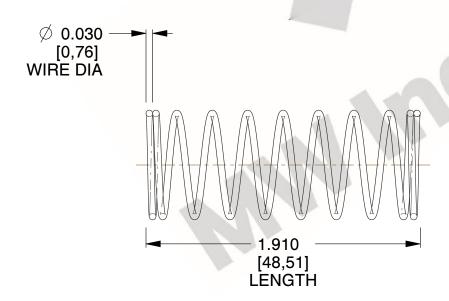

## **NOTES:**

1. Material : Music Wire 2. Finish : Glod Irridite

3. Ends: Closed

4. Total Coils: 10.000

Sugg. Max. Deflection: 0.750 (in)
 Sugg. Max. Load: 2.300 (lbs)

7. All Drawing Dimensions are in Inches [mm]