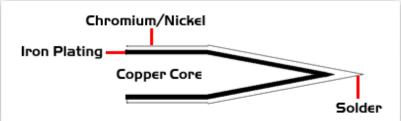

## Material Composition

<sup>1</sup> Easy Braid Co. tip cartridges will typically idle within a temperature range of +/-1.1°C. However, there is variation in idle temperature across tip geometries within an individual temperature series. Easy Braid Co. offers a wide variety of tip geometries from 0.25mm fine point tip to 5mm chisel. The length and geometry of a tip will have an influence on the tip idle temperature. To accurately measure idle temperature it will depend greatly on the measurement method, technique and equipment used. Two different methods or the use of alternative equipment will produce different test results.