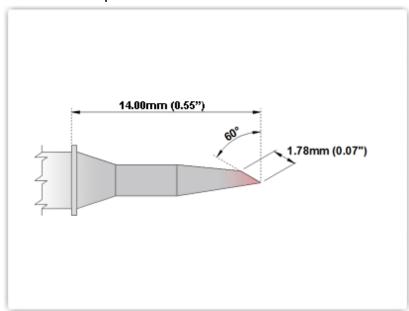

## ETM80BV350

Bevel 60° 1.78mm (0.07")

Tip Style: Bevel 60°
Tip Width: 1.78mm (0.07")

Tip Length: 14.00mm (0.55")

80 Type Cartridge<sup>1</sup>: 420°C - 475°C

RoHS Compliant<sup>2</sup> / Lead Free: YES

For Use With: EB-5000S-1, EB-5000S-2