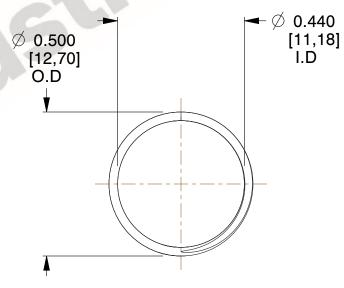

## **NOTES:**

1. Material : Music Wire 2. Finish : Glod Irridite

3. Ends: Closed and Ground

4. Total Coils: 10.000

5. Sugg. Max. Deflection: 0.440 (in)6. Sugg. Max. Load: 2.300 (lbs)

7. All Drawing Dimensions are in Inches [mm]

3.000

SCALE

COMPONENT

COMPRESSION SPRINGS

11772

UNIT

**SPRINGS** 

INCH [mm]