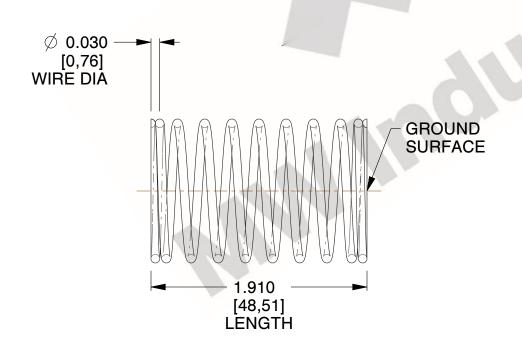

## **NOTES:**

1. Material : Music Wire 2. Finish : Glod Irridite

3. Ends: Closed and Ground

4. Total Coils: 10.000

5. Sugg. Max. Deflection: 0.440 (in)6. Sugg. Max. Load: 2.300 (lbs)

7. All Drawing Dimensions are in Inches [mm]

3.000

SCALE

COMPONENT

COMPRESSION SPRINGS

11772

UNIT

**SPRINGS** 

INCH [mm]