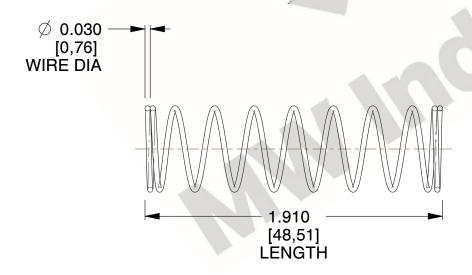

## **NOTES:**

Material : Spring Steel
 Finish : Glod Irridite

3. Ends: Closed

4. Total Coils: 10.000

Sugg. Max. Deflection: 0.300 (in)
 Sugg. Max. Load: 2.300 (lbs)

7. All Drawing Dimensions are in Inches [mm]