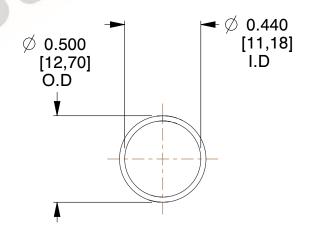

## **NOTES:**

Material : Spring Steel
 Finish : Glod Irridite

3. Ends: Closed

4. Total Coils: 10.000

Sugg. Max. Deflection: 0.300 (in)
 Sugg. Max. Load: 2.300 (lbs)

7. All Drawing Dimensions are in Inches [mm]