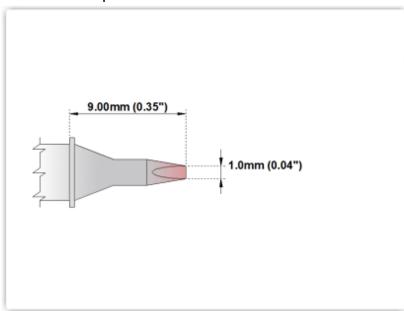

## **Technical Specifications**

ETM70CH178

Chisel 30° 1.0mm (0.04")

Tip Style: Chisel 30°

Tip Width: 1.00mm (0.04")

Tip Length: 9.00mm (0.35")

70 Type Cartridge<sup>1</sup>: 350°C - 398°C

RoHS Compliant<sup>2</sup> / Lead Free: YES