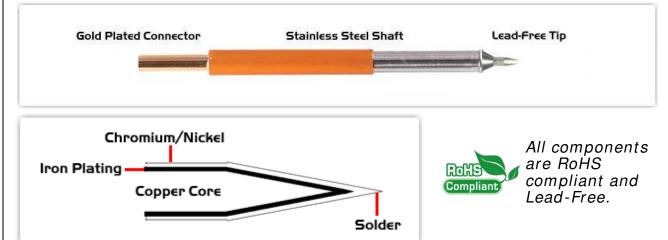

## Material Composition

<sup>1</sup> Easy Braid Co. tip cartridges will typically idle within a temperature range of +/-1.1°C. However, there is variation in idle temperature across tip geometries within an individual temperature series. Easy Braid Co. offers a wide variety of tip geometries from 0.25mm fine point tip to 5mm chisel. The length and geometry of a tip will have an influence on the tip idle temperature. To accurately measure idle temperature it will depend greatly on the measurement method, technique and equipment used. Two different methods or the use of alternative equipment will produce different test results.