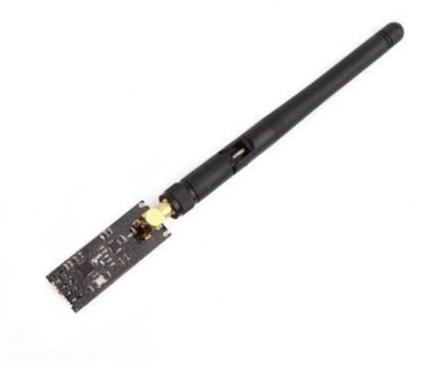

## 2.4G wireless module NRF24L01+PA+LNA (PA-IPX)

SKU: 317990024

 $(https://www.kickstarter.com/projects/seeed/wio-link-3-steps-5-minutes-build-your-iot-applicat/description?ref=banner\_depot)\\$ 

Description

This wireless Transceiver module is an easy and suitable module if you want to setup your wireless communication system with low cost.

It can achieve a good balance between wireless transition performance and cost. You can easily add it with your own MCU/ARM/PIC/AVR/STM32 system. What's more, this nRF24L01+ module is designed with Power amplifier and IPX antenna This allowed you to use the wireless communication up to 1000 meters.(No barrier)

## **Specifications:**

Frequence: 2.4GHz~2.5GHz
Operating voltage: 3 ~ 3.6V Max

• Current: 115mA

• Multi-frequency: 125 frequency

• Support up to six channels of data reception

## Part List:

1 x NRF24L01+PA+LNA wireless module 1 x IPX Antenna