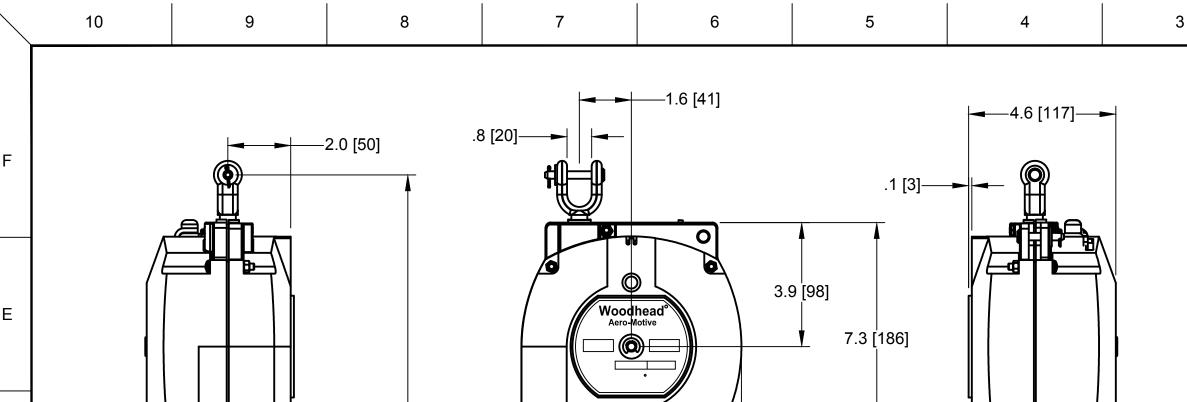

616

7

-6.9 [174]

D

F

С

- В

| ۸ |  |
|---|--|
| Δ |  |
|   |  |

| 6. THESE BALANCERS DO NOT COME EQUIPPED WITH A SAFETY CHAIN. |
|--------------------------------------------------------------|
|                                                              |

10

INDUSTRIAL ENVIRONMENTS.

ON MAIN MATERIAL NUMBERS TABLE.

9

NOTES:

7. TO OBTAIN BALANCER EQUIPPED WITH A SAFETY CHAIN ADD "SC" SUFFIX ON THE END OF ENGINEERING NUMBER. EXAMPLE "BF18SC".

8

BALANCER WITH A RATCHET LOCK FEATURE. FOR MORE INFO LOOK

1. BALANCERS ARE 100% INSPECTED & PRE-TENSIONED AT FACTORY.

2. HOUSINGS ARE MADE OF GENERAL PURPOSE ABS TO MEET HARSH

3. ALWAYS READ INSTRUCTIONS MANUAL BEFORE USING BALANCERS.

PURPOSE BEING TO BALANCE A LOAD AND NOT TO RETRACT ONE.

4. BALANCERS ARE NOT TO BE USED AS RETR