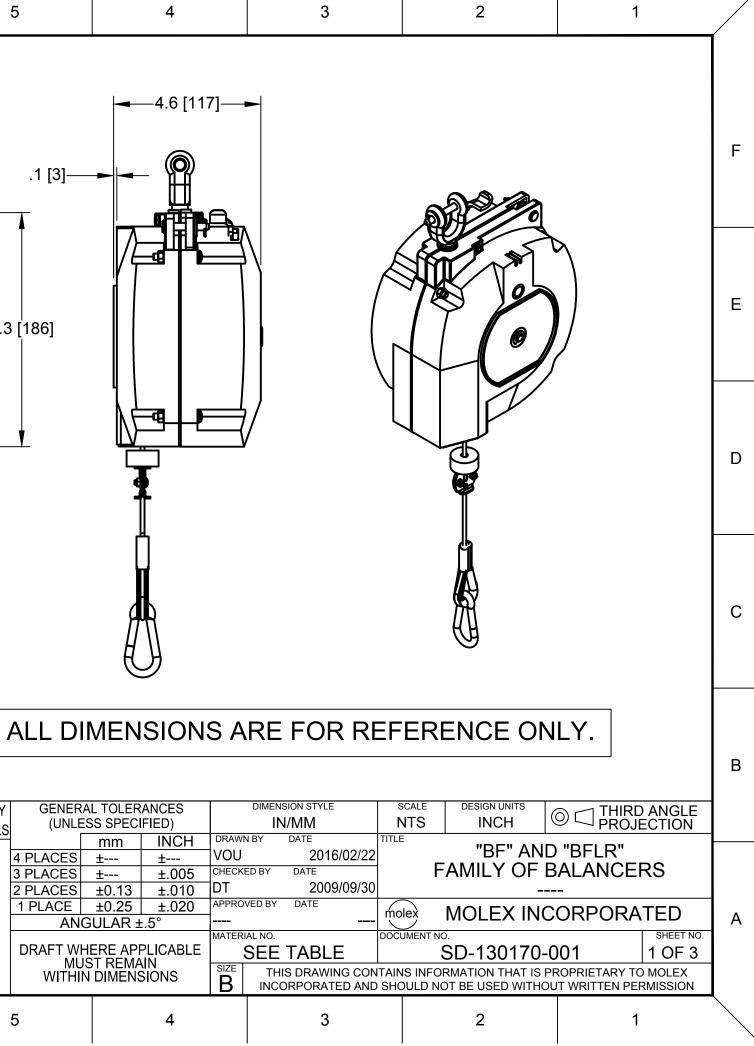

616

7

-6.9 [174]

D

F

С

- В

| ۸ |  |
|---|--|
| Δ |  |
|   |  |

4. BALANCERS ARE NOT TO BE USED AS RETRACTORS THEIR MAIN

5. IF A RATCHETING LOCK IS REQUIRED ADD AN "L" AFTER "BF"

FAMILY OF BALANCERS. EXAMPLE BFL18 IS STANDARD BF18

15.5 [393]

|                                             | .3                         | 2   | 2       | 1   | QUALITY       | GENER    | AL TOLER             | ANCES |        | DIMEN  | SION STYLE |          |
|---------------------------------------------|----------------------------|-----|---------|-----|---------------|----------|----------------------|-------|--------|--------|------------|----------|
| D SHEET 3<br>05<br>2016/02/22<br>2016/02/22 |                            |     |         | •   | SYMBOLS       |          |                      |       |        | IN/MM  |            |          |
|                                             | L<br>S                     | 16/ | 16/     |     |               |          | mm                   | INCH  | DRAWN  | 1 BY   | DATE       |          |
|                                             |                            | 30  | 50      | Z   | <b>V</b> =0   | 4 PLACES | ±                    | ±     | VOU    |        | 2016/0     | J;       |
|                                             | Įδ                         |     | $\sim$  | = E |               | 3 PLACES | ±                    | ±.005 | CHECK  | ED BY  | DATE       |          |
|                                             | OR AND ADD.<br>DG2016-0105 | 2   | KJOZWIK |     | \ <b>℃∕=0</b> | 2 PLACES | ±0.13                | ±.010 | DT     |        | 2009/0     | <u>)</u> |
|                                             | A C                        | ŚΖ  | 81      |     | × ·           | 1 PLACE  | ±0.25                | ±.020 | APPRO  | VED BY | DATE       |          |
|                                             | COLOR<br>NO IPG            | S   | 31      | 5   |               | AN       | GULAR ±              |       |        |        |            |          |
|                                             | ର ଚୁ                       | 2   | 99      | Ľ   |               |          |                      |       | MATERI | AL NO. |            |          |
|                                             | $\Box$                     | 5 6 | Ξ       |     |               | DRAFT WI | HERE API<br>IST REMA |       |        | SEE    | TABLE      |          |
|                                             | Ч<br>Н<br>Ц                |     |         | 4   | _             | WITHI    | N DIMENS             | SIONS | SIZE   | TH     | IS DRAWING | 3        |
|                                             | 0                          | В   |         |     |               | •••      |                      |       | B      | INCO   | ORPORATEI  | D        |
|                                             |                            |     |         |     |               |          |                      |       |        |        |            |          |
|                                             | 6                          |     |         |     |               | 5        |                      | 4     |        |        | 3          |          |