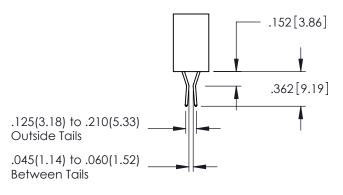

**Contact Code 558** 

Contact Code 559

**Contact Code 560** 

INSULATOR MATERIAL: THERMOPLASTIC POLYESTER, UL 94V-0 DAP MATERIAL AVAILABLE UPON REQUEST

CONTACT MATERIAL; COPPER ALLOY CONTACT PLATING: GOLD ON THE MATING AREA, TIN PLATING ON THE CONTACT TAILS, NICKEL UNDERPLATE

345/395 SERIES CARD EDGE CONNECTOR CONTACT CODE 555,556,558,559,560 DIMENSIONS

YOUR CONNECTION TO QUALITY & SERVICE

|         | ACAD REFERENCE NO. 345-ENG-MASTER |                  |  |  |  |
|---------|-----------------------------------|------------------|--|--|--|
|         | DRAWN: R.STA.MONICA               | DATE:MAY.16/2017 |  |  |  |
| )       | CHECKED:                          | DATE:            |  |  |  |
| )<br>ED | SCALE: 1:1                        | SHEET 2 OF 2     |  |  |  |
|         | DRAWING NUMBER                    | ISSUE            |  |  |  |