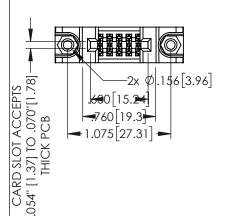

.160[4.06] POINT OF CONTACT

.330[8.38] CARD SLOT

1

- INSULATOR MATERIAL: THERMOPLASTIC PBT BLACK, UL 94V-0
- CONTACT MATERIAL; COPPER TIN ALLOY
  CONTACT PLATING: GOLD ON THE MATING AREA, TIN PLATING
  ON THE CONTACT TAILS, NICKEL UNDERPLATE

|                                  | SECTION A-A                       |
|----------------------------------|-----------------------------------|
| 5/395 SERIES CARD EDGE CONNECTOR | ACAD REFERENCE NO. 345-ENG-MASTER |