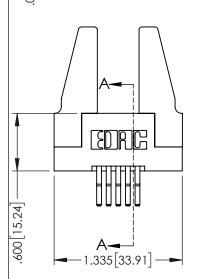

|                                  | SECTION A-A                       |
|----------------------------------|-----------------------------------|
| 5/395 SERIES CARD EDGE CONNECTOR | ACAD REFERENCE NO. 345-ENG-MASTER |