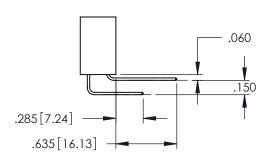

**Contact Code 558** 

Contact Code 559

**Contact Code 560** 

INSULATOR MATERIAL: THERMOPLASTIC POLYESTER, UL 94V-0 DAP MATERIAL AVAILABLE UPON REQUEST

CONTACT MATERIAL; COPPER ALLOY CONTACT PLATING: GOLD ON THE MATING AREA, TIN PLATING ON THE CONTACT TAILS, NICKEL UNDERPLATE