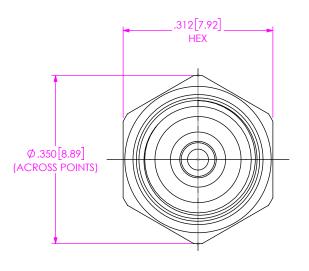

DO NOT SCALE DRAWING SHEET SCALE: 4:1

520 PARK EAST BLVD, NEW ALBANY, IN 47150 PHONE: 812-944-6733 FAX: 812-948-5047 e-Mail info@SAMTEC.com code 55322

DESCRIPTION:

2.92MM PLUG. DIRECT SOLDER FOR .047 SEMI-RIGID CABLE