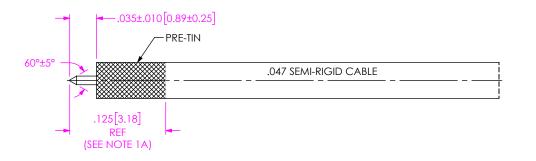

## CABLE APPLICATION VIEWS

- 1A. PRE-TIN CABLE OUTER JACKET OVER APPROX. LENGTH SHOWN.
- 1B. TRIM CABLE TO EXPOSE CENTER CONDUCTOR AS SHOWN.
- 1C. POINT CENTER CONDUCTOR AS INDICATED.