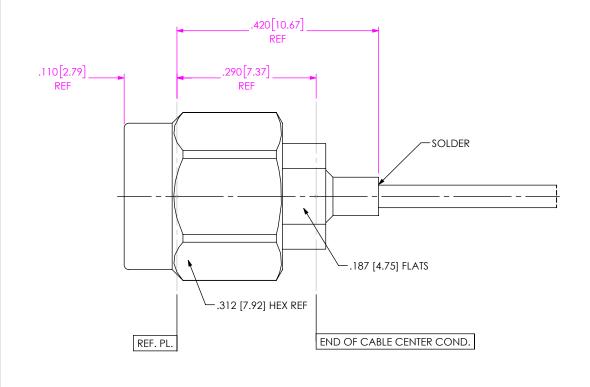

### NOTES:

1. MATERIAL:

COULPING NUT & BUSHING: STAINLESS STEEL. BODY & CONTACT, LOCK RING: BERYLLIUM COPPER. DIELECTRIC BEAD: ULTEM 1000. SUPPORT BEAD: PTFE. GASKET: SILICONE RUBBER.

2. FINISH:

COULPING NUT & BUSHING: PASSIVATED. BODY & CONTACT: GOLD OVER NICKEL PLATE, 50 MIN GOLD OVER 50 MIN NICKEL.

3. PCI P/N: 4118.

c:\enterprisevault\DWG\MISC\MKTG\PRF92-P-C-EE-047D-SD-MKT.SLDDRW

UNLESS OTHERWISE SPECIFIED, DIMENSIONS ARE IN INCHES. TOLERANCES ARE: **ANGLES DECIMALS** .XX: ±.02[0.5] .XXX: ±.005[0.13] .XXXX: ±.0005[0.013]

DO NOT SCALE DRAWING SHEET SCALE: 4:1

520 PARK EAST BLVD, NEW ALBANY, IN 47150 PHONE: 812-944-6733 FAX: 812-948-5047 e-Mail info@SAMTEC.com code 55322

DESCRIPTION:

2.92MM PLUG. DIRECT SOLDER FOR .047 SEMI-RIGID CABLE