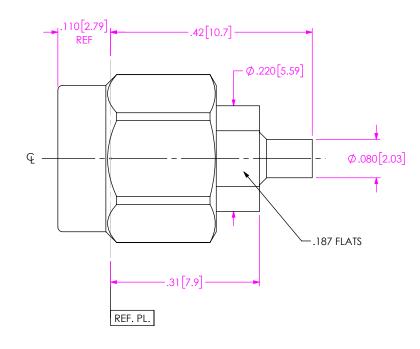

### NOTES:

1. MATERIAL:

COULPING NUT & BUSHING: STAINLESS STEEL. BODY & CONTACT, LOCK RING: BERYLLIUM COPPER. DIELECTRIC BEAD: ULTEM 1000. SUPPORT BEAD: PTFE. GASKET: SILICONE RUBBER.

2. FINISH:

COULPING NUT & BUSHING: PASSIVATED. BODY & CONTACT: GOLD OVER NICKEL PLATE, 50 MIN GOLD OVER 50 MIN NICKEL.

3. PCI P/N: 4118.

c:\enterprisevault\DWG\MISC\MKTG\PRF92-P-C-EE-047D-SD-MKT.SLDDRW

UNLESS OTHERWISE SPECIFIED, DIMENSIONS ARE IN INCHES. TOLERANCES ARE: **ANGLES DECIMALS** .XX: ±.02[0.5] .XXX: ±.005[0.13] .XXXX: ±.0005[0.013]