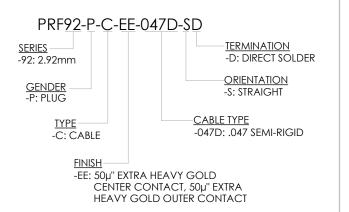

## **REVISION A**

**DO NOT** SCALE FROM THIS PRINT

## **DESIGNED & DIMENSIONED** IN INCHES[MILLIMETERS]







### NOTES:

1. MATERIAL:

COULPING NUT & BUSHING: STAINLESS STEEL. BODY & CONTACT, LOCK RING: BERYLLIUM COPPER. DIELECTRIC BEAD: ULTEM 1000. SUPPORT BEAD: PTFE. GASKET: SILICONE RUBBER.

2. FINISH:

COULPING NUT & BUSHING: PASSIVATED. BODY & CONTACT: GOLD OVER NICKEL PLATE, 50 MIN GOLD OVER 50 MIN NICKEL.

3. PCI P/N: 4118.

c:\enterprisevault\DWG\MISC\MKTG\PRF92-P-C-EE-047D-SD-MKT.SLDDRW

UNLESS OTHERWISE SPECIFIED, DIMENSIONS ARE IN INCHES. TOLERANCES ARE: **ANGLES DECIMALS** .XX: ±.02[0.5] .XXX: ±.005[0.13] .XXXX: ±.0005[0.013]

PROPRIETARY NOTE THIS DOCUMENT CONTAINS CONFIDENTIAL AND PROPRIETARY INFORMATION AND ALL DESIGN, MANUFACTURING, REPRODUCTION, USE, PATENT RIGHTS AND SALES RIGHTS ARE EXPRESSLY RESERVED BY SAMTEC, INC. THIS DOCUMENT SHALL NOT BE DISCLOSED, IN WHOLE OR PART,