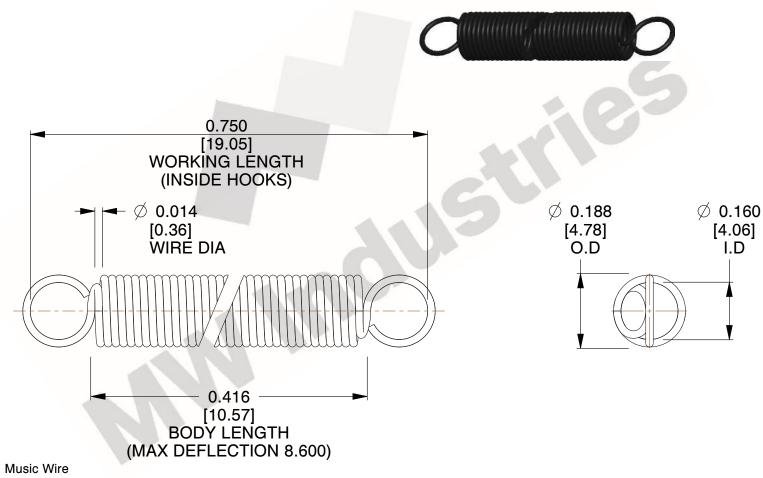

NOTES:

1. Material: Music Wire

2. Finish:

3. Sugg Max. Load: 0.550 (lbs) 4. Sugg Max. Deflection: 8.600 (in)

5. All Drawing Dimensions are in Inches [mm]

6. Coil Count

www.mwcomponents.com

800.237.5225

3.000

SCALE

COMPONENT **SPRINGS** UNIT **ZZ3-11** INCH [mm] SHEET **EXTENSION SPRINGS** 1 of 1