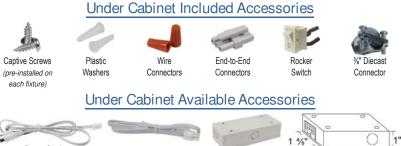

## FEATURES

- Built-in integral electronic driver
- Dimmable 120V
- On / Off rocker switch
- ≥80 or ≥90 CRI
- Available in 9 different lengths
- Rear panel punch-in electrical connectors for easy wiring
- 2700K available
- 50,000 hour life expectancy
- Finish: white
- Linkable up to 400W
- Thickness 1"

Link several undercabinets together with the Linkable Connector Wire

Pre-positioned installation screws

Power Cords CAUC-PCORD Linkable Connector with Wire (available in four lengths) CAUC-CON CAUC-JBOX