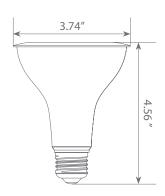

uch as: Instant on, dimming options, energy efficient, 90+CRI, and damp rated.









Estimated Energy Cost: \$

\$1.20 per year





Available only as a twin-pack.

# Specifications

| Input Power | Input Voltage | Lumen Output | Beam Angle | Center Beam | ССТ    |
|-------------|---------------|--------------|------------|-------------|--------|
| 10 W        | 120V/60Hz     | 900 lm       | 40°        | N/A         | 5000 K |

| CRI | Luminous Efficacy | Power Factor | Input Current | Base/Cap | Lamp Lifespan |
|-----|-------------------|--------------|---------------|----------|---------------|
| 90  | 90 lm/W           | 0.9          | 0.09 A        | E26      | 25,000 Hrs.   |

### **Product Features**



Dimmable



**Energy Efficient** 



Damp Rated

### **Product Dimensions**



### **Product Photometric Data**