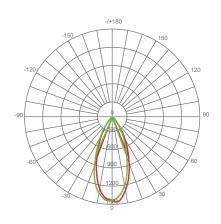

energy efficient, 90+CRI, and damp rated.









Estimated Energy Cost: \$

\$1.20 per year





Available only as a twin-pack.

# Specifications

| Input Power | Input Voltage | Lumen Output | Beam Angle | Center Beam | ССТ    |
|-------------|---------------|--------------|------------|-------------|--------|
| 10 W        | 120V/60Hz     | 900 lm       | 40°        | N/A         | 5000 K |

| CRI | Luminous Efficacy | Power Factor | Input Current | Base/Cap | Lamp Lifespan |
|-----|-------------------|--------------|---------------|----------|---------------|
| 90  | 90 lm/W           | 0.9          | 0.09 A        | E26      | 25,000 Hrs.   |

### **Product Features**



Dimmable



**Energy Efficient** 



Damp Rated

### **Product Dimensions**



### **Product Photometric Data**