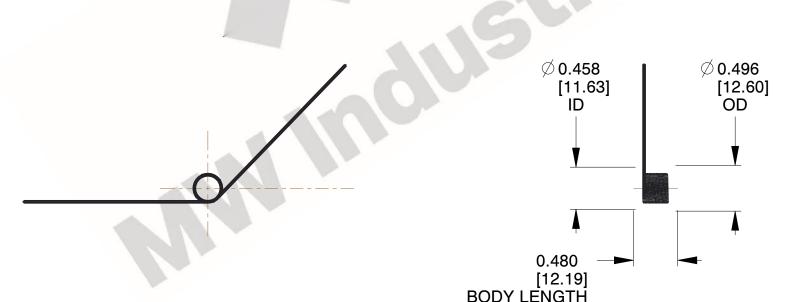

## NOTES: 1. Mate 2. Finis 3. Sug 4. Sug

1. Material : Music Wire

2. Finish: Zinc - Z

3. Sugg. Max. Deflection: 1891.000 Deg 4. Sugg. Max. Torque: 0.150 (in-lbs)

5. Total Coils: 7.875

6. Sugg. Mandrel Diameter: 0.360 (in)

7. All Drawing Dimensions are in Inches [mm]

www.mwcomponents.com

800.237.5225

This file and any associated information and specifications are provided for reference and evaluation purposes only, and is subject to change without notice. MW Industries makes no representations, warranties or guarantees as to the appropriateness, accuracy, completeness, or suitability for any purpose, of the file, information or specifications. You are solely responsible for the use of the file, information or specifications.