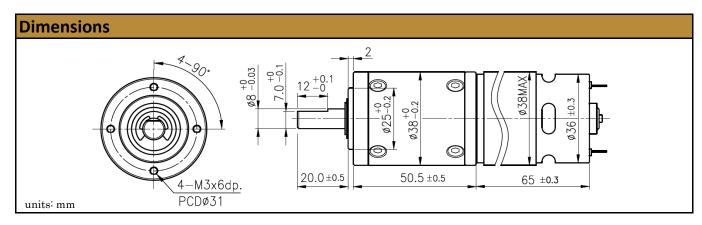

## View Alternative Solutions!

| Specifications |                  |
|----------------|------------------|
| Gearhead Type: | Planetary        |
| Motor Type:    | Carbon - Brushed |
| Rated Voltage: | 12V DC           |
| Rated Speed:   | 350 rpm          |
| Rated Torque:  | 19.5 kg.cm       |
| Rated Current: | 13.5 A           |

| No-Load Speed:     | 392 rpm (+/- 10%) |
|--------------------|-------------------|
| No-Load Current:   | < 210 mA          |
| Stall Torque:      | 185 kg.cm         |
| Max. Power:        | 186 W             |
| Reduction Ratio:   | 51:1              |
| Termination Style: | Terminals         |