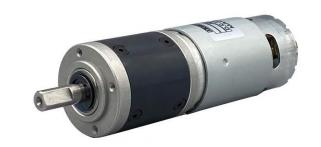

## ø38mm Planetary Gear Motor Carbon - Brushed

MOT-I-81508-38-51

Our Planetary Gear Motors are an inline solution providing excellent torque output at various speeds. They are equiped to handle varying loads and are best for intermittent duty operation. With endless performance combinations, we have a fully tailored gear motor solution for you.