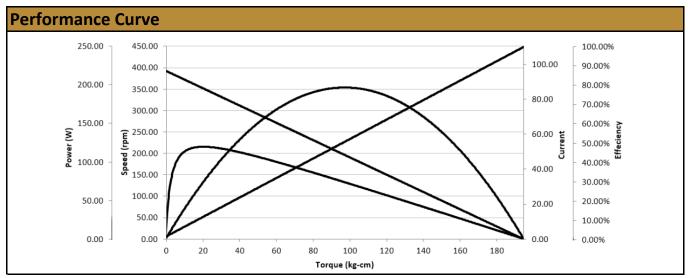

## View Alternative Solutions!

| Specifications |                  |
|----------------|------------------|
| Gearhead Type: | Planetary        |
| Motor Type:    | Carbon - Brushed |
| Rated Voltage: | 12V DC           |
| Rated Speed:   | 350 rpm          |
| Rated Torque:  | 19.5 kg.cm       |
| Rated Current: | 13.5 A           |

| No-Load Speed:     | 392 rpm (+/- 10%) |
|--------------------|-------------------|
| No-Load Current:   | < 210 mA          |
| Stall Torque:      | 185 kg.cm         |
| Max. Power:        | 186 W             |
| Reduction Ratio:   | 51:1              |
| Termination Style: | Terminals         |