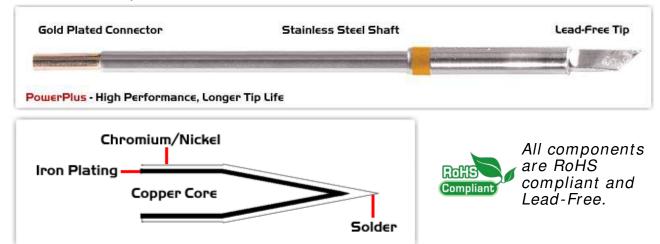

RoHS Compliant<sup>2</sup> / Lead Free: YES

For Use With: EB-9000S, EB-9000S-2, MX500 and MX5000

## Material Composition

<sup>1</sup> Easy Braid Co. tip cartridges will typically idle within a temperature range of +/-1.1°C. However, there is variation in idle temperature across tip geometries within an individual temperature series. Easy Braid Co. offers a wide variety of tip geometries from 0.25mm fine point tip to 5mm chisel. The length and geometry of a tip will have an influence on the tip idle temperature. To accurately measure idle temperature it will depend greatly on the measurement method, technique and equipment used. Two different methods or the use of alternative equipment will produce different test results.