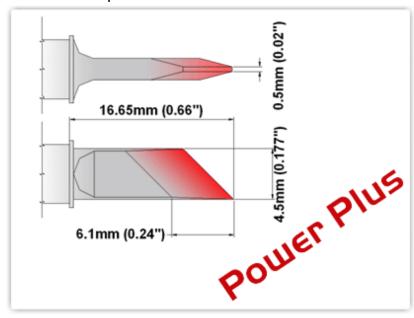

## **Technical Specifications**

EBM7DS526H

Knife 4.50mm (0.177"), Increased Tin Area 6.1mm (0.24"), Power Plus

Tip Style: Knife

Tip Width: 4.50mm (0.18")
Tip Length: 16.65mm (0.66")

700 Type Cartridge<sup>1</sup>: 350°C - 398°C