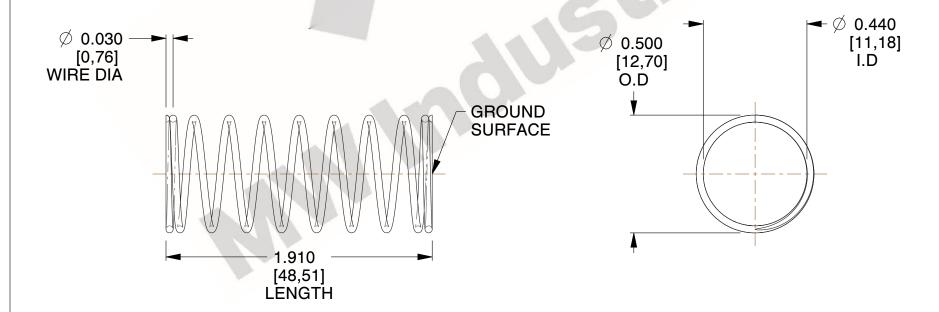

## **NOTES:**

1. Material : Spring Steel 2. Finish: Glod Irridite

3. Ends: Closed and Ground

4. Total Coils: 10.000

5. Sugg. Max. Deflection: 0.430 (in) 6. Sugg. Max. Load : 2.300 (lbs)

7. All Drawing Dimensions are in Inches [mm]