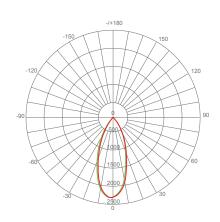

s due to its uniform \*Cool white light (5000K) and replaces conventional 120 Watt incandescent light bulbs.









\$1.80 per year





# Specifications

| Input Power | Input Voltage | Lumen Output | Beam Angle | Center Beam | ССТ    |
|-------------|---------------|--------------|------------|-------------|--------|
| 15 W        | 120V          | 1250 lm      | 40°        | N/A         | 5000 K |

| CRI | Luminous Efficacy | Power Factor | Input Current | Base/Cap | Lamp Lifespan |
|-----|-------------------|--------------|---------------|----------|---------------|
| 80  | 83.3 lm/W         | 0.7          | 0.175 A       | E26      | 25,000 Hrs.   |

### **Product Features**

Dimmable



**Energy Efficient** 



Damp Rated

### **Product Dimensions**



## Product Photometric Data