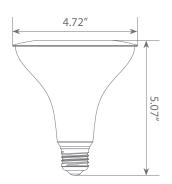

or general purpose applications due to its uniform \*Cool white light (5000K) and replaces conventional 120 Watt incandescent light bulbs.









\$1.80 per year





# Specifications

| Input Power | Input Voltage | Lumen Output | Beam Angle | Center Beam | ССТ    |
|-------------|---------------|--------------|------------|-------------|--------|
| 15 W        | 120V          | 1250 lm      | 40°        | N/A         | 5000 K |

| CRI | Luminous Efficacy | Power Factor | Input Current | Base/Cap | Lamp Lifespan |
|-----|-------------------|--------------|---------------|----------|---------------|
| 80  | 83.3 lm/W         | 0.7          | 0.175 A       | E26      | 25,000 Hrs.   |

### **Product Features**

Dimmable



**Energy Efficient** 



Damp Rated

### **Product Dimensions**



## Product Photometric Data