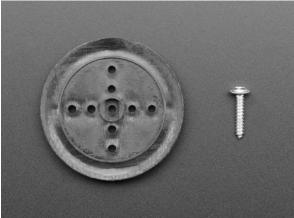

This is a very useful part when you require more than wheels for your robotics project. A belt and pulley solution can be light-weight and very efficient.

This TT Motor Pulley has a slot for fitting onto our DC gearbox motors and even comes with a mounting screw for secure attachment. A belt is not included, you could use a rubber band, twine, yarn or any other strong and flexible material with a 2mm diameter.

## TECHNICAL DETAILS

• Weight: 1.8g

• Center hole diameter: 2mm (2mm shaft), opposite flat slot for TT motors

• Side hole diameters: 8 x 2mm (nominal, may have some slight variation)

· Adjacent hole distance: 5mm

• Slot diameter: 2mm

Product Dimensions: 36.0mm x 36.0mm x 4.0mm / 1.4" x 1.4" x 0.2"

Product Weight: 1.8g / 0.1oz

https://www.adafruit.com/product/3789 5-31-18