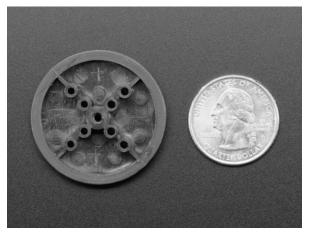

## TECHNICAL DETAILS

• Weight: 1.8g

• Center hole diameter: 2mm (2mm shaft), opposite flat slot for TT motors

• Side hole diameters: 8 x 2mm (nominal, may have some slight variation)

· Adjacent hole distance: 5mm

• Slot diameter: 2mm

Product Dimensions: 36.0mm x 36.0mm x 4.0mm / 1.4" x 1.4" x 0.2"

Product Weight: 1.8g / 0.1oz

https://www.adafruit.com/product/3789 5-31-18