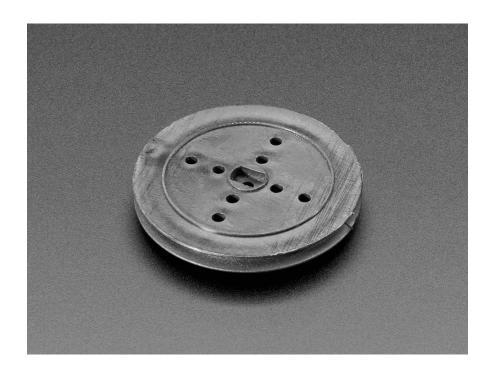

## TT Motor Pulley – 36mm Diameter

PRODUCT ID: 3789

Mechanical transmission for the win, this simple plastic pulley can attach to your TT motor to transmit rotation from the motor axle to...somewhere else.

## TECHNICAL DETAILS

• Weight: 1.8g

• Center hole diameter: 2mm (2mm shaft), opposite flat slot for TT motors

• Side hole diameters: 8 x 2mm (nominal, may have some slight variation)

· Adjacent hole distance: 5mm

• Slot diameter: 2mm

Product Dimensions: 36.0mm x 36.0mm x 4.0mm / 1.4" x 1.4" x 0.2"

Product Weight: 1.8g / 0.1oz

https://www.adafruit.com/product/3789 5-31-18