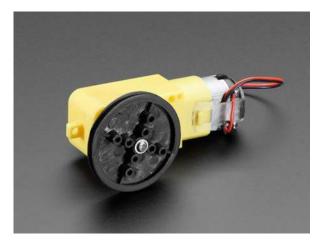

This is a very useful part when you require more than wheels for your robotics project. A belt and pulley solution can be light-weight and very efficient.

This TT Motor Pulley has a slot for fitting onto our DC gearbox motors and even comes with a mounting screw for secure attachment. A belt is not included, you could use a rubber band, twine, yarn or any other strong and flexible material with a 2mm diameter.