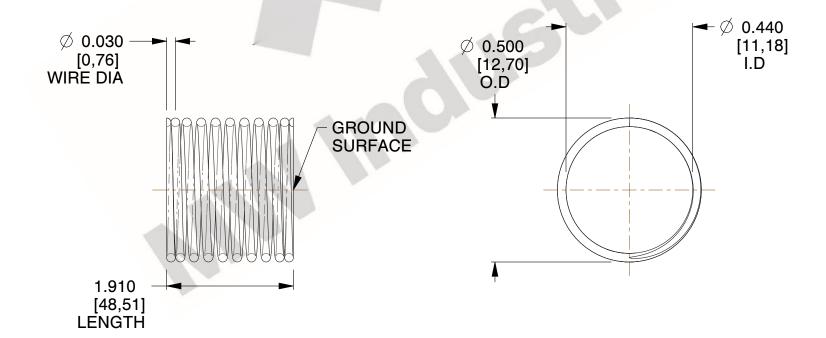

## **NOTES:**

Material : Spring Steel
 Finish : Glod Irridite

3. Ends : Closed and Ground

4. Total Coils: 10.000

5. Sugg. Max. Deflection: 0.120 (in)

6. Sugg. Max. Load : 2.300 (lbs)

7. All Drawing Dimensions are in Inches [mm]