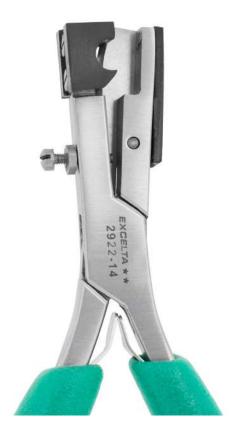

## **TECHNICAL DATA SHEET**

Part#: 2922-14

Cutters - 1/4" Cable & Tubing - SS/Carbon Fiber Tip Gives a nice clean cut to a variety of soft tubing materials.

The 2922-14 medical tubing cutter gives a nice clean cut to a variety of soft tubing materials. Cutting capacity is .25" tubing. The blades are replaceable and are stainless steel. The Anti-Static grips are soft cushioned foam and have a surface resistivity of 10<sup>10</sup> ohms/sq.

SS/Carbon Fiber Tip

10<sup>10</sup> ohms/sq

Straight

Sheer

.25"

- Precision Level
- Material
- Surface Resistivity
- Shape
- Type of Cut
- Cutting Capacity
- Blade Angle
- Blade Length
- Body Width
- Body Height
- OAL
- Weight (OZ)
- UPC
- Schedule B
- ECCN
- UNSPSC Code
- Country of Origin
- Group

.46" (11.5mm)

5.25" (131.25mm)

 $\star\star$ 

- 4.5
- 662847008917

Cable & Tubing Cutters