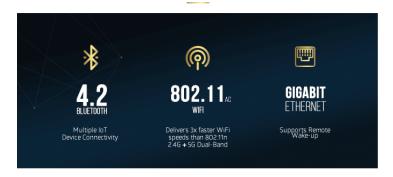

# **ULTIMATE NETWORKING ON CLOUD AND THINGS**

• RAM: 8G LPDDR3

• Memory: 64GB eMMC V5.0I

• External Memory :

1x M.2 M Key, PCle 4x, Supports NVMe SSD and SATA SSD 1x M.2 E Key, PCle 2x, Supports USB2.0, UART, PCM

• Connectivity:

WIFI 802.11 AC, 2.4G & 5G Dual Band Bluetooth 4.2 Gigabyte Ethernet