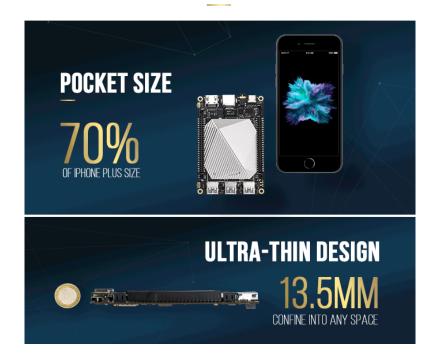

# PERFORMANCE STYLED FOR YOUR POCKET

The Core m3 processor is the perfect choice for superior performance and low power consumption.

We have shrunken this computing monster from a laptop to the size of a phone.