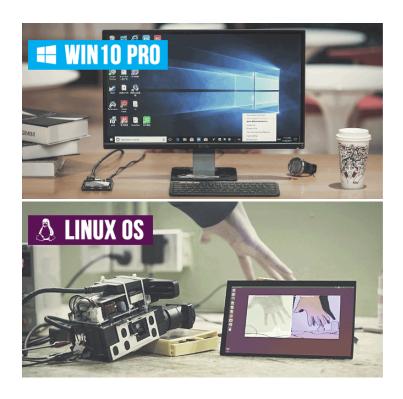

# WORLD'S FIRST HACKABLE COMPUTER SYNTHESIZED WITH WINDOWS 10 PRO

### SUPPLEMENTED WITH LINUX UBUNTU COMPATIBILITY

We are shipping Windows 10 Pro this time but we have also added Linux Compatibility, Windows and Linux dual OS support.

Because we saw the different needs of users from our 1st Gen products.