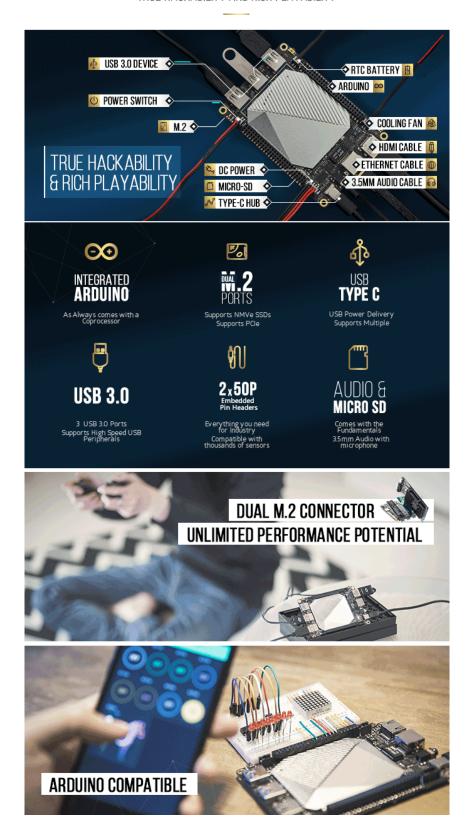

### **UP TO 42 EXPANDABLE INTERFACES**

TRUE HACKABILITY AND RICH PLAYABILITY

• USB Ports :

3x USB 3.0 Type A 1x USB Type C, supports PD, DP, USB 3.0

• Display:

HDMI Output
Type-C DP Support
Extendable eDP touch displays

- Co-processor : Arduino Leonardo
- GPIO & Other Features: 2x 50p GPIOs including I2C, I2S, USB, RS232, UART, RTC, Power Management, Extendable power button, everything you need
- OS Support : Windows 10 Pro Linux Ubuntu
- Dimension: 115mm \* 78mm \* 14 mm