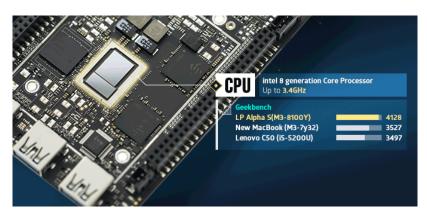

### **SPECIFICATION**

- CPU : Intel 8th m3-8100y
- Core: 1.1-3.4GHz Dual-Core. Four-Thread
- Benchmark (PassMark): Up to 4128, double computing power compared with same price range products in the market
- Graphics: Intel HD Graphics 615, 300-900MHz