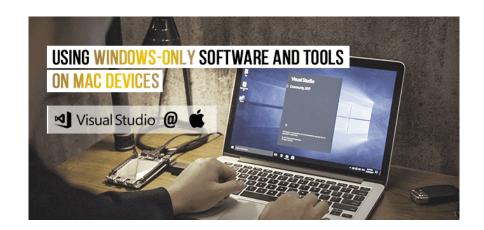

# AUGMENT YOUR PRIMARY DEVICE JUST PLUG AND PLAY

The Streaming Cable enables your Windows-enabled LattePanda device to act like a USB on a Mac or Linux system. Just plug & play into your Apple/Linux device! The PiP (Picture in Picture) form also eliminates the switching/use of dual mouse and HDMI to connect different systems forseamless interaction of two different systems.