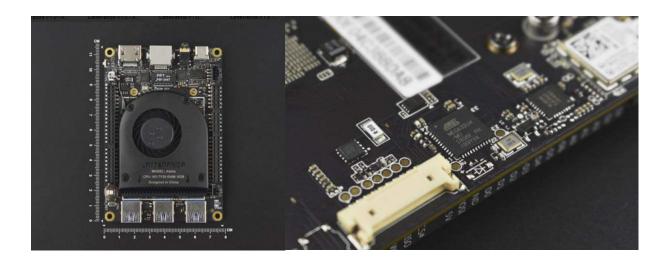

### **SPECIFICATION**

- CPU : Intel 8th m3-8100y
- Core: 1.1-3.4GHz Dual-Core. Four-Thread
- Benchmark (PassMark): Up to 4128, double computing power compared with same price range products in the market
- Graphics: Intel HD Graphics 615, 300-900MHz

• RAM: 8G LPDDR3

• Memory: 64GB eMMC V5.0I

• External Memory :

1x M.2 M Key, PCle 4x, Supports NVMe SSD and SATA SSD 1x M.2 E Key, PCle 2x, Supports USB2.0, UART, PCM

• Connectivity:

WIFI 802.11 AC, 2.4G & 5G Dual Band Bluetooth 4.2 Gigabyte Ethernet

• USB Ports :

3x USB 3.0 Type A 1x USB Type C, supports PD, DP, USB 3.0

• Display:

HDMI Output
Type-C DP Support
Extendable eDP touch displays

- Co-processor : Arduino Leonardo
- GPIO & Other Features: 2x 50p GPIOs including I2C, I2S, USB, RS232, UART, RTC, Power Management, Extendable power button, everything you need
- OS Support : Windows 10 Pro Linux Ubuntu
- Dimension: 115mm \* 78mm \* 14 mm

### SHIPPING LIST

- LattePanda Alpha 864 x1
- Free Gift Active cooling fan x1
- Free Gift 45w PD Power adapter x1