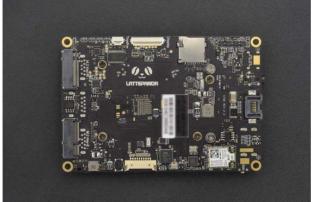

### **SPECIFICATION**

- CPU : Intel 8th m3-8100y
- Core: 1.1-3.4GHz Dual-Core. Four-Thread
- Benchmark (PassMark): Up to 4128, double computing power compared with same price range products in the market
- Graphics: Intel HD Graphics 615, 300-900MHz

• RAM: 8G LPDDR3

• Memory: 64GB eMMC V5.0I

• External Memory :

1x M.2 M Key, PCle 4x, Supports NVMe SSD and SATA SSD 1x M.2 E Key, PCle 2x, Supports USB2.0, UART, PCM

• Connectivity:

WIFI 802.11 AC, 2.4G & 5G Dual Band Bluetooth 4.2 Gigabyte Ethernet

• USB Ports :

3x USB 3.0 Type A 1x USB Type C, supports PD, DP, USB 3.0

• Display:

HDMI Output
Type-C DP Support
Extendable eDP touch displays

- Co-processor : Arduino Leonardo
- GPIO & Other Features: 2x 50p GPIOs including I2C, I2S, USB, RS232, UART, RTC, Power Management, Extendable power button, everything you need
- OS Support : Windows 10 Pro Linux Ubuntu
- Dimension: 115mm \* 78mm \* 14 mm