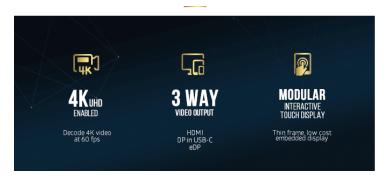

### **EXTENSIVE DISPLAY SUPPORT**

DUAL 4K DISPLAY SUPPORTED

• USB Ports :

3x USB 3.0 Type A 1x USB Type C, supports PD, DP, USB 3.0

• Display:

HDMI Output
Type-C DP Support
Extendable eDP touch displays

- Co-processor : Arduino Leonardo
- GPIO & Other Features: 2x 50p GPIOs including I2C, I2S, USB, RS232, UART, RTC, Power Management, Extendable power button, everything you need
- OS Support : Windows 10 Pro Linux Ubuntu
- Dimension: 115mm \* 78mm \* 14 mm