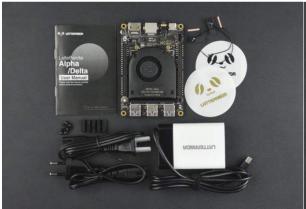

### SHIPPING LIST

- LattePanda Alpha 864 x1
- Free Gift Active cooling fan x1
- Free Gift 45w PD Power adapter x1