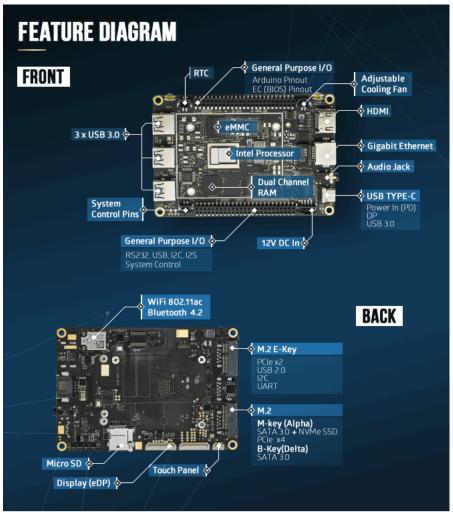

### **SPECIFICATION**

- CPU : Intel 8th m3-8100y
- Core: 1.1-3.4GHz Dual-Core. Four-Thread
- Benchmark (PassMark): Up to 4128, double computing power compared with same price range products in the market
- Graphics: Intel HD Graphics 615, 300-900MHz

• RAM: 8G LPDDR3

• Memory: 64GB eMMC V5.0I

• External Memory :

1x M.2 M Key, PCle 4x, Supports NVMe SSD and SATA SSD 1x M.2 E Key, PCle 2x, Supports USB2.0, UART, PCM

• Connectivity:

WIFI 802.11 AC, 2.4G & 5G Dual Band Bluetooth 4.2 Gigabyte Ethernet

• USB Ports :

3x USB 3.0 Type A 1x USB Type C, supports PD, DP, USB 3.0

• Display:

HDMI Output
Type-C DP Support
Extendable eDP touch displays

- Co-processor : Arduino Leonardo
- GPIO & Other Features: 2x 50p GPIOs including I2C, I2S, USB, RS232, UART, RTC, Power Management, Extendable power button, everything you need
- OS Support : Windows 10 Pro Linux Ubuntu
- Dimension: 115mm \* 78mm \* 14 mm