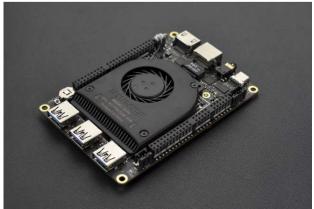

• USB Ports :

3x USB 3.0 Type A 1x USB Type C, supports PD, DP, USB 3.0

• Display:

HDMI Output
Type-C DP Support
Extendable eDP touch displays

- Co-processor : Arduino Leonardo
- GPIO & Other Features: 2x 50p GPIOs including I2C, I2S, USB, RS232, UART, RTC, Power Management, Extendable power button, everything you need
- OS Support : Windows 10 Pro Linux Ubuntu
- Dimension: 115mm \* 78mm \* 14 mm