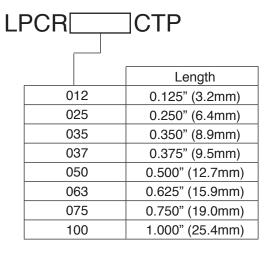

## **Ordering Data and Optional Accessory**

Retainers for Light Pipe (order separately):

- · recommended for high vibration applications
- secure and uniform placement of the light pipe to the panel
- field-proven design

#### RTN\_150

Length from 0.250" to 0.500" Grommet for LPCR Series Light Pipe

160° ANGLE RTN\_250 Length from 0.500" to 1.000" Spring retainer for LPCR Series Light Pipe