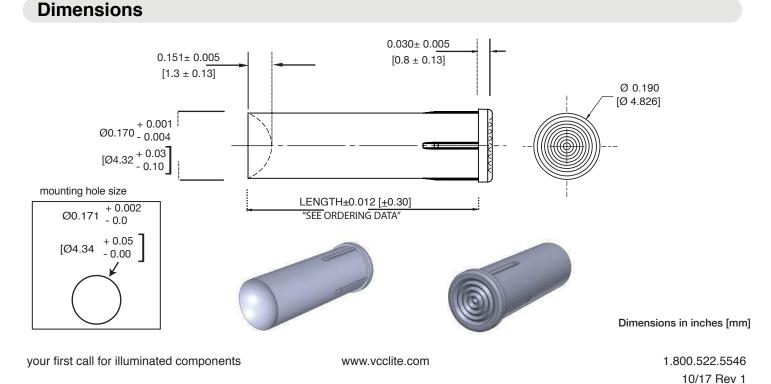

### **Product Specifications**

| Material<br>Polycarbonate, clear, UL 94-V0 | Recommended Installation Specifications |                                   |
|--------------------------------------------|-----------------------------------------|-----------------------------------|
|                                            | mounting hole                           | 0.171" + 0.002" (4.34mm + 0.05mm) |
|                                            | panel thickness                         | 0.040" (1.02mm) to 0.093"(2.36mm) |

Recommendation: Maximum (clearance) between LED and light pipe: • 0.050" [1.3mm]