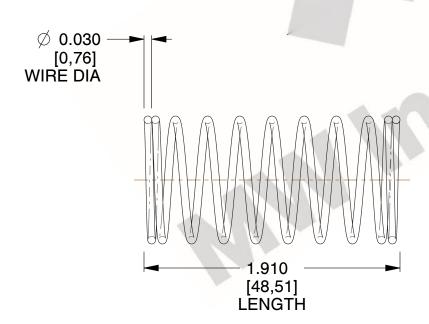

## **NOTES:**

Material : Music Wire
 Finish : Glod Irridite

3. Ends: Closed

4. Total Coils: 10.000

5. Sugg. Max. Deflection: 0.690 (in)6. Sugg. Max. Load: 2.300 (lbs)

7. All Drawing Dimensions are in Inches [mm]