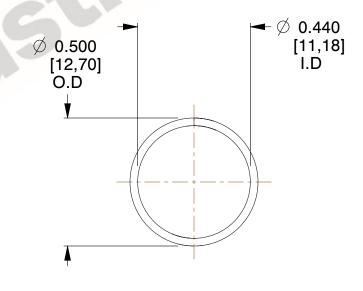

## **NOTES:**

Material : Music Wire
 Finish : Glod Irridite

3. Ends: Closed

4. Total Coils: 10.000

5. Sugg. Max. Deflection: 0.690 (in)6. Sugg. Max. Load: 2.300 (lbs)

7. All Drawing Dimensions are in Inches [mm]