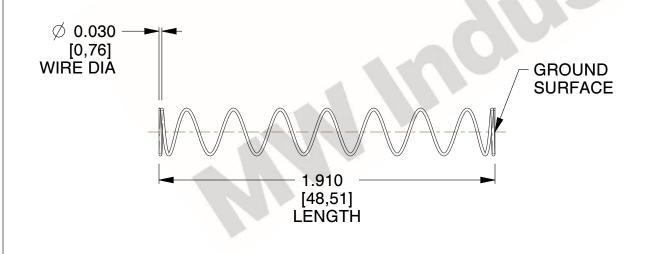

## **NOTES:**

1. Material : Spring Steel

2. Finish: Glod Irridite

3. Ends: Closed and Ground

4. Total Coils: 10.000

5. Sugg. Max. Deflection : 0.910 (in)6. Sugg. Max. Load : 2.300 (lbs)

7. All Drawing Dimensions are in Inches [mm]

1.000

SCALE

11772

COMPONENT

COMPRESSION SPRINGS

UNIT
INCH [mm]

SHEET

**SPRINGS** 