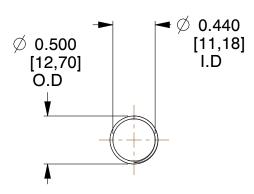

## **NOTES:**

1. Material : Spring Steel

2. Finish: Glod Irridite

3. Ends: Closed and Ground

4. Total Coils: 10.000

5. Sugg. Max. Deflection : 0.910 (in)6. Sugg. Max. Load : 2.300 (lbs)

7. All Drawing Dimensions are in Inches [mm]

1.000

SCALE

11772

COMPONENT

COMPRESSION SPRINGS

UNIT
INCH [mm]

SHEET

**SPRINGS** 