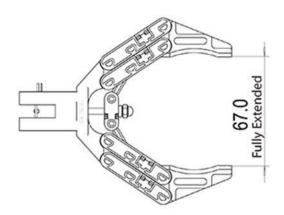

# Large Open-Width Gripper

The gripper included in this pack is capable of opening an impressive 3" (67mm) wide. It enables you to grip items of various sizes according to your needs.