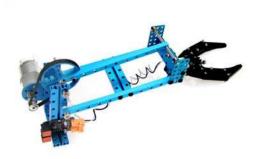

# Transform Your Starter

Robot Arm Add-on Pack serves to transform your Starter Robot Kit to a robotic-arm tank. It contains all parts you need for building a robotic arms, including DC Motor-37, Robot Gripper, beams, timing pulleys, and hardware.

## Devoted to Bring Fun

Composing of easy-to-assemble mechanical parts, color-labelled electronic modules, and a nimble gripper, controlled by IR remoter controller, this pack aims to bring more fun: pick up a bottle of water and get it delivered under your command.