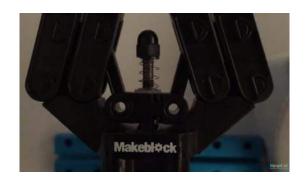

# Large Open-Width Gripper

The gripper included in this pack is capable of opening an impressive 3" (67mm) wide. It enables you to grip items of various sizes according to your needs.

### Self-Protection Design

The inner N20 screw motor of the gripper included in this pack will automatically stop running when the gripper is fully open or closed. This protects the screw motor from short-circuits and over-current, ensuring long-time use of the gripper.