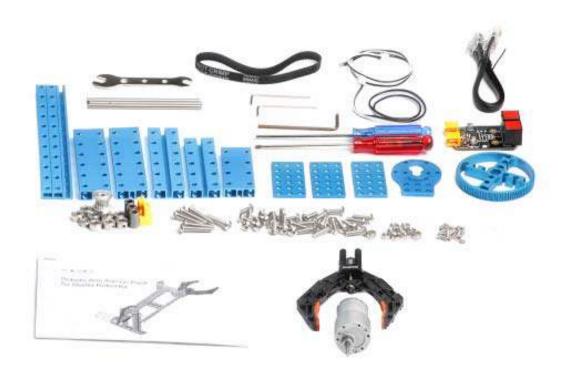

# Transform Your Starter

Robot Arm Add-on Pack serves to transform your Starter Robot Kit to a robotic-arm tank. It contains all parts you need for building a robotic arms, including DC Motor-37, Robot Gripper, beams, timing pulleys, and hardware.

(Picture for reference only. please go through part list before purchasing.)

| Part List        |                                                 |
|------------------|-------------------------------------------------|
| 1 x Beam 0824-64 | 1 x Timing Pulley 90T                           |
| 1 x Beam 0824-80 | 1 x Timing 4 x Countersunk Screw M3x8 Belt 123T |

| 3 x Beam 0824-96          | 3 x Linear  Motion  Shaft 12 x Headless Set Screw M3x5  D4x88m  m |
|---------------------------|-------------------------------------------------------------------|
| 3 x Beam 0808-168         | 8 x Shaft Collar 6 x Plastic Ring 4x7x2mm 4mm                     |
| 3 x Plate 3x6             | 1 x Flange Bearing 1 x Me Dual DC Motor Driver 4x8x3mm            |
| 1 x DC Motor-37 Bracket B | 16 x Socket Cap 2 x 6P6C RJ25 cable-20cm Screw M4x8               |
| 1 x DC Motor-37 12V/50RPM | 14 x Socket Cap 1 x HEX Screwdriver 2.5mm Screw M4x14             |
| 1 x Strong Robot Gripper  | 6 x Socket Cap 1 x HEX Allen Key 1.5mm Screw M4x22                |
| 1 x Timing Pulley18T      | 8 x Nut<br>M4                                                     |