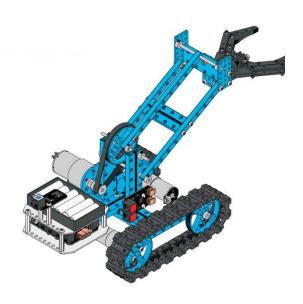

# Transform Your Starter

Robot Arm Add-on Pack serves to transform your Starter Robot Kit to a robotic-arm tank. It contains all parts you need for building a robotic arms, including DC Motor-37, Robot Gripper, beams, timing pulleys, and hardware.

## Devoted to Bring Fun

Composing of easy-to-assemble mechanical parts, color-labelled electronic modules, and a nimble gripper, controlled by IR remoter controller, this pack aims to bring more fun: pick up a bottle of water and get it delivered under your command.