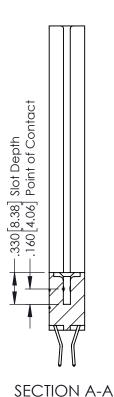

| ACAD REFERENCE NO | . 346-ENG-MASTER        |
|-------------------|-------------------------|
| DRAWN: J.LEE      | DATE: <b>APR. 22/09</b> |
| CHECKED:          | DATE:                   |
| SCALE: 1:1        | SHEET 1 OF 2            |
| DRAWING NUMBER    | ISSUE                   |