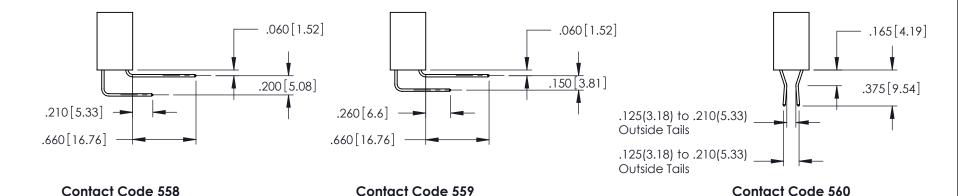

RAWING NUMBER

346-ENG-MASTER

**Contact Code 555** 

**Contact Code 556** 

INSULATOR MATERIAL: THERMOPLASTIC POLYESTER, UL 94V-0 CONTACT MATERIAL; COPPER, NICKEL, TIN ALLOY CA-725

CONTACT PLATING: GOLD ON THE MATING AREA, TIN-LEAD ON THE CONTACT TAILS, NICKEL UNDERPLATE

## 346/396 SERIES CARD EDGE CONNECTOR CONTACT CODE 555,556,558,559,560 DIMENSIONS

YOUR CONNECTION TO QUALITY & SERVICE

|   | ACAD REFERENCE NO | . 346-ENG-MASTER |
|---|-------------------|------------------|
|   | DRAWN: J.LEE      | DATE: APR. 22/09 |
|   | CHECKED:          | DATE:            |
|   | SCALE: 1:1        | SHEET 2 OF 2     |
| D | DRAWING NUMBER    | ISSUE            |