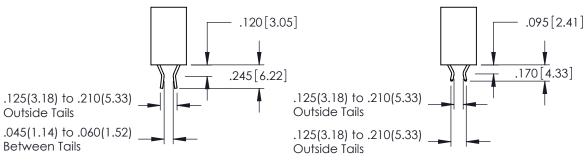

RAWING NUMBER

346-ENG-MASTER

**Contact Code 555** 

**Contact Code 556** 

INSULATOR MATERIAL: THERMOPLASTIC POLYESTER, UL 94V-0 CONTACT MATERIAL; COPPER, NICKEL, TIN ALLOY CA-725

CONTACT PLATING: GOLD ON THE MATING AREA, TIN-LEAD ON THE CONTACT TAILS, NICKEL UNDERPLATE

## 346/396 SERIES CARD EDGE CONNECTOR CONTACT CODE 555,556,558,559,560 DIMENSIONS

YOUR CONNECTION TO QUALITY & SERVICE

|   | ACAD REFERENCE NO | . 346-ENG-MASTER |
|---|-------------------|------------------|
|   | DRAWN: J.LEE      | DATE: APR. 22/09 |
|   | CHECKED:          | DATE:            |
|   | SCALE: 1:1        | SHEET 2 OF 2     |
| D | DRAWING NUMBER    | ISSUE            |