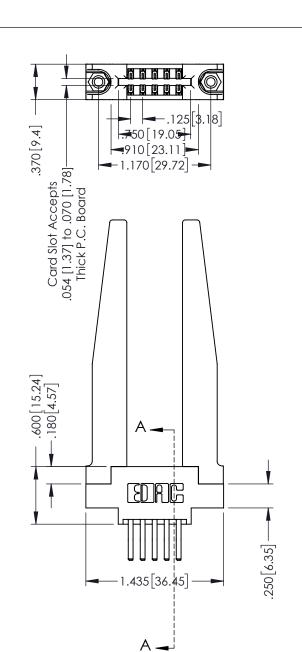

## 346/396 SERIES CARD EDGE CONNECTOR PART NUMBER: 396-010-560-878

SDPG.

EDAC INC TORONTO, ONTARIO CANADA

YOUR CONNECTION TO QUALITY & SERVICE

THESE DRAWINGS AND SPECIFICATIONS ARE THE PROPERTY OF EDAC INC.AND SHALL NOT BE REPRODUCED,OR COPIED OR USED AS THE BASIS FOR THE MANUFACTURE OR SALE OF APPARATUS WITHOUT WRITTEN PERMISSION.

| ACAD REFERENCE NO | . 346-ENG-MASTER        |
|-------------------|-------------------------|
| DRAWN: J.LEE      | DATE: <b>APR. 22/09</b> |
| CHECKED:          | DATE:                   |
| SCALE: 1:1        | SHEET 1 OF 2            |
| DRAWING NUMBER    | ISSUE                   |