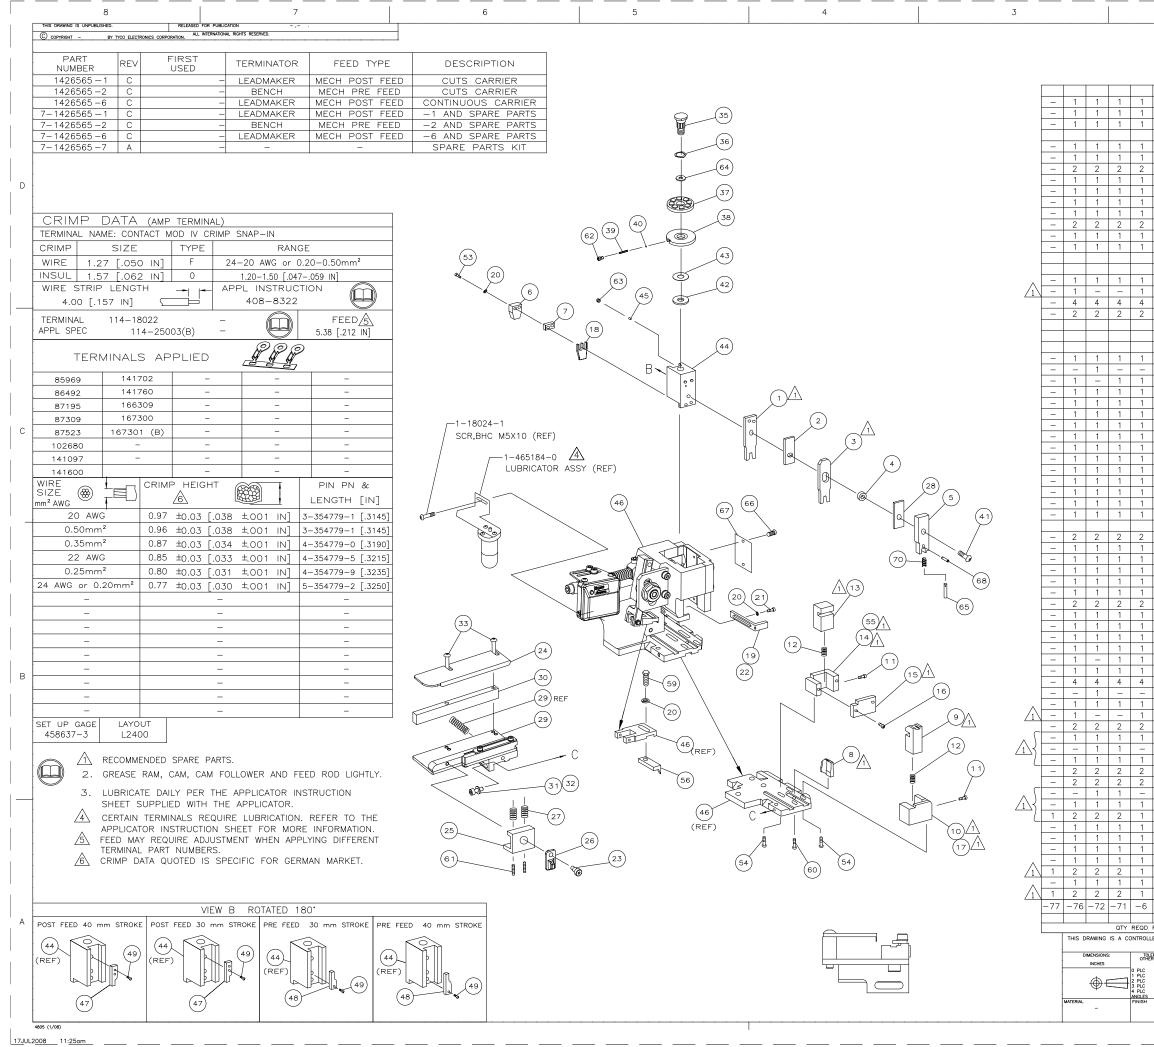

## DRAWING NUMBER - 1426565 SHEET 2 OF 2 REV. C1

| A<br>A<br>1<br>1<br>1<br>1<br>1<br>1<br>1<br>1<br>1<br>1<br>1<br>1<br>1<br>1<br>1<br>1<br>1<br>1      | Dist<br>66<br>P UR<br>1426565<br>1338705-1<br>5-547505-2<br>21028-2<br>461264-1<br>21017-2<br>854769-4<br>986950-1<br>3-18031-0<br>18024-7<br>5-18022-2<br>1338685-1<br>1338685-1<br>1338723-1<br>18024-8<br>1-18023-3<br>          |                                                                                                                                                                                                                                                                                                                                                                                                                       | APPO   APPO     73   72     71   70     69   68     67   66     65   64     632   61     60   59     58   57     56   54     53   52     54   53     52   51                                                                                                                                                                                                                                                                                                              |
|-------------------------------------------------------------------------------------------------------|-------------------------------------------------------------------------------------------------------------------------------------------------------------------------------------------------------------------------------------|-----------------------------------------------------------------------------------------------------------------------------------------------------------------------------------------------------------------------------------------------------------------------------------------------------------------------------------------------------------------------------------------------------------------------|---------------------------------------------------------------------------------------------------------------------------------------------------------------------------------------------------------------------------------------------------------------------------------------------------------------------------------------------------------------------------------------------------------------------------------------------------------------------------|
| 1<br>1<br>1<br>2<br>1<br>1<br>1<br>1<br>1<br>1<br>1<br>1<br>1<br>1<br>1<br>1<br>1<br>1<br>1<br>1      | 1426565<br>1338705-1<br>5-547505-2<br>21028-2<br>461264-1<br>21017-2<br>854769-4<br>986950-1<br>3-18031-0<br>18023-9<br>2-18032-5<br>18024-7<br>5-18022-2<br>1338685-1<br>1338723-1<br>18024-8<br>1-18023-3<br>18024-3<br>1338675-1 | PRINT, APPLICATOR LOG SHEET<br>DOCUMENTATION PACKAGE<br>SPRING, COMPRESSION<br>PIN, SLOTTED SPRING<br>PLATE, IDENTIFICATION<br>SCR,DRIVE(#2x.19)ID PLATE<br>HOLDER, INSULATION<br>WASHER, FLAT PRECISION<br>SCR,SHT SET(M6X6)RAM<br>SCR,SHC(M4X6)INS DISC<br>SCR,SHC(M4X10)ANVIL<br>SCR,HEX(M4X8)FEED FINGER<br>PAWL, FEED<br>HOLDER,SHEAR, REAR (NO CUT)<br>SCR,BHC(M4x12)SHEAR HOLDER<br>SCR,SHC(M4x16)TERM HLD DWN | 73<br>72<br>71<br>70<br>69<br>66<br>66<br>65<br>64<br>63<br>64<br>63<br>64<br>63<br>64<br>63<br>62<br>64<br>63<br>55<br>55<br>55<br>55<br>55<br>55<br>55<br>52                                                                                                                                                                                                                                                                                                            |
| 1<br>1<br>1<br>2<br>1<br>1<br>1<br>1<br>1<br>1<br>1<br>1<br>1<br>1<br>1<br>1<br>1<br>1<br>1<br>1      | 1338705-1<br>5-547505-2<br>21028-2<br>461264-1<br>21017-2<br>854769-4<br>986950-1<br>3-18031-0<br>18023-5<br>18024-7<br>5-18022-2<br>1338685-1<br>1338685-1<br>1338723-1<br>18024-8<br>1-18023-3<br>18024-3<br>1338675-1            | DOCUMENTATION PACKAGE<br>SPRING, COMPRESSION<br>PIN, SLOTTED SPRING<br>PLATE, IDENTIFICATION<br>SCR,DRIVE(#2x.19)ID PLATE<br>HOLDER, INSULATION<br>WASHER, FLAT PRECISION<br>SCR,SKT (M4X6)INS DISC<br>SCR,SHC(M4X6)INS DISC<br>SCR,BHC(M4X10)ANVIL<br>SCR,HEX(M4X8)FEED FINGER<br>PAWL, FEED<br>HOLDER,SHEAR, REAR (NO CUT)<br>SCR,BHC(M4x12)SHEAR HOLDER<br>SCR,SHC(M4x16)TERM HLD DWN                              | 72<br>71<br>70<br>69<br>68<br>67<br>66<br>65<br>64<br>63<br>62<br>61<br>60<br>59<br>58<br>57<br>56<br>55<br>55<br>54<br>53<br>52                                                                                                                                                                                                                                                                                                                                          |
| 1<br>1<br>1<br>2<br>1<br>1<br>1<br>1<br>1<br>1<br>1<br>1<br>1<br>1<br>1<br>1<br>1<br>1<br>1<br>1      | 1338705-1<br>5-547505-2<br>21028-2<br>461264-1<br>21017-2<br>854769-4<br>986950-1<br>3-18031-0<br>18023-5<br>18024-7<br>5-18022-2<br>1338685-1<br>1338685-1<br>1338723-1<br>18024-8<br>1-18023-3<br>18024-3<br>1338675-1            | DOCUMENTATION PACKAGE<br>SPRING, COMPRESSION<br>PIN, SLOTTED SPRING<br>PLATE, IDENTIFICATION<br>SCR,DRIVE(#2x.19)ID PLATE<br>HOLDER, INSULATION<br>WASHER, FLAT PRECISION<br>SCR,SKT (M4X6)INS DISC<br>SCR,SHC(M4X6)INS DISC<br>SCR,BHC(M4X10)ANVIL<br>SCR,HEX(M4X8)FEED FINGER<br>PAWL, FEED<br>HOLDER,SHEAR, REAR (NO CUT)<br>SCR,BHC(M4x12)SHEAR HOLDER<br>SCR,SHC(M4x16)TERM HLD DWN                              | 72<br>71<br>70<br>69<br>68<br>67<br>66<br>65<br>64<br>63<br>62<br>61<br>60<br>59<br>58<br>57<br>56<br>55<br>55<br>54<br>53<br>52                                                                                                                                                                                                                                                                                                                                          |
| 1<br>1<br>1<br>2<br>1<br>1<br>1<br>1<br>1<br>1<br>1<br>1<br>1<br>1<br>1<br>1<br>1<br>1<br>1<br>1      | 1338705-1<br>5-547505-2<br>21028-2<br>461264-1<br>21017-2<br>854769-4<br>986950-1<br>3-18031-0<br>18023-5<br>18024-7<br>5-18022-2<br>1338685-1<br>1338685-1<br>1338723-1<br>18024-8<br>1-18023-3<br>18024-3<br>1338675-1            | DOCUMENTATION PACKAGE<br>SPRING, COMPRESSION<br>PIN, SLOTTED SPRING<br>PLATE, IDENTIFICATION<br>SCR,DRIVE(#2x.19)ID PLATE<br>HOLDER, INSULATION<br>WASHER, FLAT PRECISION<br>SCR,SKT (M4X6)INS DISC<br>SCR,SHC(M4X6)INS DISC<br>SCR,BHC(M4X10)ANVIL<br>SCR,HEX(M4X8)FEED FINGER<br>PAWL, FEED<br>HOLDER,SHEAR, REAR (NO CUT)<br>SCR,BHC(M4x12)SHEAR HOLDER<br>SCR,SHC(M4x16)TERM HLD DWN                              | 72<br>71<br>70<br>69<br>68<br>67<br>66<br>65<br>64<br>63<br>62<br>61<br>60<br>59<br>58<br>57<br>56<br>55<br>55<br>54<br>53<br>52                                                                                                                                                                                                                                                                                                                                          |
| 1<br>1<br>1<br>2<br>1<br>1<br>1<br>1<br>1<br>1<br>1<br>1<br>1<br>1<br>1<br>1<br>1<br>1<br>1<br>1      | 1338705-1<br>5-547505-2<br>21028-2<br>461264-1<br>21017-2<br>854769-4<br>986950-1<br>3-18031-0<br>18023-5<br>18024-7<br>5-18022-2<br>1338685-1<br>1338685-1<br>1338723-1<br>18024-8<br>1-18023-3<br>18024-3<br>1338675-1            | DOCUMENTATION PACKAGE<br>SPRING, COMPRESSION<br>PIN, SLOTTED SPRING<br>PLATE, IDENTIFICATION<br>SCR,DRIVE(#2x.19)ID PLATE<br>HOLDER, INSULATION<br>WASHER, FLAT PRECISION<br>SCR,SKT (M4X6)INS DISC<br>SCR,SHC(M4X6)INS DISC<br>SCR,BHC(M4X10)ANVIL<br>SCR,HEX(M4X8)FEED FINGER<br>PAWL, FEED<br>HOLDER,SHEAR, REAR (NO CUT)<br>SCR,BHC(M4x12)SHEAR HOLDER<br>SCR,SHC(M4x16)TERM HLD DWN                              | 71<br>70<br>69<br>68<br>67<br>66<br>65<br>64<br>63<br>62<br>61<br>60<br>59<br>58<br>57<br>58<br>57<br>55<br>55<br>55<br>55<br>54<br>53<br>52                                                                                                                                                                                                                                                                                                                              |
| 1<br>1<br>1<br>1<br>1<br>1<br>1<br>1<br>1<br>1<br>1<br>1<br>1<br>1                                    | 5-547505-2<br>21028-2<br>461264-1<br>21017-2<br>854769-4<br>986950-1<br>3-18031-0<br>18023-9<br>2-18032-5<br>18024-7<br>5-18022-2<br>1338685-1<br>1338723-1<br>18024-8<br>1-18023-3<br>18024-3<br>1338675-1                         | SPRING, COMPRESSION<br>PIN, SLOTTED SPRING<br>PLATE, IDENTIFICATION<br>SCR,DRIVE(#2x.19)ID PLATE<br>HOLDER, INSULATION<br>WASHER, FLAT PRECISION<br>SCR,SKT SET(M6X6)RAM<br>SCR,SHC(M4X6)INS DISC<br>SCR,SET(M5X20)DRAG<br>SCR,BHC(M4X10)ANVIL<br>SCR,HEX(M4X8)FEED FINGER<br>PAWL, FEED<br>HOLDER,SHEAR, REAR (NO CUT)<br>SCR,BHC(M4x12)SHEAR HOLDER<br>SCR,SHC(M4x16)TERM HLD DWN                                   | 70<br>69<br>68<br>67<br>66<br>64<br>63<br>62<br>61<br>60<br>59<br>58<br>57<br>58<br>57<br>55<br>55<br>55<br>54<br>53<br>52                                                                                                                                                                                                                                                                                                                                                |
| 1<br>2<br>1<br>1<br>1<br>2<br>1<br>1<br>1<br>1<br>1<br>1<br>4<br>2<br>2<br>1<br>1<br>-<br>1<br>1      | 461264-1<br>21017-2<br>854769-4<br>986950-1<br>3-18031-0<br>18023-9<br>2-18032-5<br>18024-7<br>5-18022-2<br>1338685-1<br>1338723-1<br>18024-8<br>1-18023-3<br>18024-3<br>1338675-1                                                  | PIN, SLOTTED SPRING<br>PLATE, IDENTIFICATION<br>SCR,DRIVE(#2x.19)ID PLATE<br>HOLDER, INSULATION<br>WASHER, FLAT PRECISION<br>SCR,SKT SET(M6X6)RAM<br>SCR,SHC(M4X6)INS DISC<br>SCR,SET(M5X20)DRAG<br>SCR,BHC(M4X10)ANVIL<br>SCR,HEX(M4X8)FEED FINGER<br>PAWL, FEED<br>HOLDER,SHEAR, REAR (NO CUT)<br>SCR,BHC(M4x12)SHEAR HOLDER<br>SCR,SHC(M4x16)TERM HLD DWN                                                          | 68     67     66     65     64     63     62     61     60     59     57     56     55     54     53     52                                                                                                                                                                                                                                                                                                                                                               |
| 1<br>2<br>1<br>1<br>1<br>2<br>1<br>1<br>1<br>1<br>1<br>1<br>1<br>4<br>2<br>2<br>1<br>1<br>-<br>1<br>1 | 461264-1<br>21017-2<br>854769-4<br>986950-1<br>3-18031-0<br>18023-9<br>2-18032-5<br>18024-7<br>5-18022-2<br>1338685-1<br>1338723-1<br>18024-8<br>1-18023-3<br>18024-3<br>1338675-1                                                  | PLATE, IDENTIFICATION<br>SCR,DRIVE(#2x.19)ID PLATE<br>HOLDER, INSULATION<br>WASHER, FLAT PRECISION<br>SCR,SKT SET(M6X6)RAM<br>SCR,SHC(M4X6)INS DISC<br>SCR,SHC(M4X10)ANVIL<br>SCR,HEX(M4X8)FEED FINGER<br>PAWL, FEED<br>HOLDER,SHEAR, REAR (NO CUT)<br>SCR,BHC(M4x12)SHEAR HOLDER<br>SCR,SHC(M4x16)TERM HLD DWN                                                                                                       | 67     66     65     64     63     62     61     60     59     58     57     56     55     54     53     52                                                                                                                                                                                                                                                                                                                                                               |
| 2<br>1<br>1<br>1<br>2<br>1<br>1<br>1<br>1<br>1<br>1<br>-<br>4<br>2<br>-<br>1<br>1<br>-<br>1           | 21017-2<br>854769-4<br>986950-1<br>3-18031-0<br>18023-9<br>2-18032-5<br>18024-7<br>5-18022-2<br>1338685-1<br>1338723-1<br>18024-8<br>1-18023-3<br>18024-3<br>1338675-1                                                              | SCR,DRIVE(#2x.19)ID PLATE<br>HOLDER, INSULATION<br>WASHER, FLAT PRECISION<br>SCR,SKT SET(M6X6)RAM<br>SCR,SHC(M4X6)INS DISC<br>SCR,BHC(M4X10)ANVIL<br>SCR,HEX(M4X8)FEED FINGER<br>PAWL, FEED<br>HOLDER,SHEAR, REAR (NO CUT)<br>SCR,BHC(M4x12)SHEAR HOLDER<br>SCR,SHC(M4x16)TERM HLD DWN                                                                                                                                | 66<br>65<br>64<br>63<br>62<br>61<br>60<br>59<br>58<br>57<br>56<br>55<br>55<br>55<br>54<br>53<br>52                                                                                                                                                                                                                                                                                                                                                                        |
| 1<br>1<br>1<br>2<br>1<br>1<br>1<br>-<br>4<br>2<br>-<br>1<br>-<br>1<br>1                               | 854769-4<br>986950-1<br>3-18031-0<br>18023-9<br>2-18032-5<br>18024-7<br>5-18022-2<br>1338685-1<br>1338723-1<br>18024-8<br>1-18023-3<br>18024-3<br>1338675-1                                                                         | HOLDER, INSULATION<br>WASHER, FLAT PRECISION<br>SCR,SKT SET(M6X6)RAM<br>SCR,SHC(M4X6)INS DISC<br>SCR,SET(M5X20)DRAG<br>SCR,BHC(M4X10)ANVIL<br>SCR,HEX(M4X8)FEED FINGER<br>PAWL, FEED<br>HOLDER,SHEAR, REAR (NO CUT)<br>SCR,BHC(M4x12)SHEAR HOLDER<br>SCR,SHC(M4x16)TERM HLD DWN                                                                                                                                       | 65     64     63     62     61     60     59     58     57     56     55     54     53     52                                                                                                                                                                                                                                                                                                                                                                             |
| 1<br>1<br>2<br>1<br>1<br>1<br>-<br>4<br>2<br>1<br>-<br>1<br>-<br>1                                    | 986950-1<br>3-18031-0<br>18023-9<br>2-18032-5<br>18024-7<br>5-18022-2<br>1338685-1<br>1338723-1<br>18024-8<br>1-18023-3<br>18024-3<br>1338675-1                                                                                     | WASHER, FLAT PRECISION<br>SCR,SKT SET(M6X6)RAM<br>SCR,SHC(M4X6)INS DISC<br>SCR,SET(M5X20)DRAG<br>SCR,BHC(M4X10)ANVIL<br>SCR,HEX(M4X8)FEED FINGER<br>PAWL, FEED<br>HOLDER,SHEAR, REAR (NO CUT)<br>SCR,BHC(M4x12)SHEAR HOLDER<br>SCR,SHC(M4x16)TERM HLD DWN                                                                                                                                                             | 64<br>63<br>62<br>61<br>60<br>59<br>58<br>57<br>56<br>55<br>55<br>55<br>54<br>53<br>52                                                                                                                                                                                                                                                                                                                                                                                    |
| 1<br>1<br>2<br>1<br>1<br>1<br>-<br>4<br>2<br>1<br>-<br>1<br>1<br>-<br>1                               | 3-18031-0<br>18023-9<br>2-18032-5<br>18024-7<br>5-18022-2<br>1338685-1<br>1338723-1<br>18024-8<br>1-18023-3<br>18024-3<br>1338675-1                                                                                                 | SCR,SKT SET(M6X6)RAM<br>SCR,SHC(M4X6)INS DISC<br>SCR,SET(M5X20)DRAG<br>SCR,BHC(M4X10)ANVIL<br>SCR,HEX(M4X8)FEED FINGER<br>PAWL, FEED<br>HOLDER,SHEAR, REAR (NO CUT)<br>SCR,BHC(M4x12)SHEAR HOLDER<br>SCR,SHC(M4x16)TERM HLD DWN                                                                                                                                                                                       | 63<br>62<br>61<br>60<br>59<br>58<br>57<br>56<br>55<br>55<br>54<br>53<br>52                                                                                                                                                                                                                                                                                                                                                                                                |
| 1<br>2<br>1<br>1<br>1<br>-<br>4<br>2<br>1<br>-<br>1<br>1<br>-                                         | 18023-9<br>2-18032-5<br>18024-7<br>5-18022-2<br>1338685-1<br>1338723-1<br>18024-8<br>1-18023-3<br>18024-3<br>1338675-1                                                                                                              | SCR,SHC(M4X6)INS DISC<br>SCR,SET(M5X20)DRAG<br>SCR,BHC(M4X10)ANVIL<br>SCR,HEX(M4X8)FEED FINGER<br>PAWL, FEED<br>HOLDER,SHEAR, REAR (NO CUT)<br>SCR,BHC(M4x12)SHEAR HOLDER<br>SCR,SHC(M4x16)TERM HLD DWN                                                                                                                                                                                                               | 62<br>61<br>60<br>59<br>58<br>57<br>56<br>55<br>55<br>54<br>53<br>52                                                                                                                                                                                                                                                                                                                                                                                                      |
| 2<br>1<br>1<br>-<br>4<br>2<br>-<br>1<br>-<br>1                                                        | 2-18032-5<br>18024-7<br>5-18022-2<br>1338685-1<br>1338723-1<br>18024-8<br>1-18023-3<br>18024-3<br>18024-3<br>1338675-1                                                                                                              | SCR,SET(M5X20)DRAG<br>SCR,BHC(M4X10)ANVIL<br>SCR,HEX(M4X8)FEED FINGER<br>PAWL, FEED<br>HOLDER,SHEAR, REAR (NO CUT)<br>SCR,BHC(M4x12)SHEAR HOLDER<br>SCR,SHC(M4x16)TERM HLD DWN                                                                                                                                                                                                                                        | 61<br>60<br>59<br>58<br>57<br>56<br>55<br>55<br>54<br>53<br>52                                                                                                                                                                                                                                                                                                                                                                                                            |
| 1<br>1<br>-<br>4<br>2<br>1<br>-<br>1<br>1                                                             | 18024-7<br>5-18022-2<br>1338685-1<br>1338723-1<br>18024-8<br>1-18023-3<br>18024-3<br>1338675-1                                                                                                                                      | SCR,BHC(M4X10)ANVIL<br>SCR,HEX(M4X8)FEED FINGER<br>PAWL, FEED<br>HOLDER,SHEAR, REAR (NO CUT)<br>SCR,BHC(M4x12)SHEAR HOLDER<br>SCR,SHC(M4x16)TERM HLD DWN                                                                                                                                                                                                                                                              | 60<br>59<br>58<br>57<br>56<br>55<br>55<br>54<br>53<br>52                                                                                                                                                                                                                                                                                                                                                                                                                  |
| 1<br><br>4<br>2<br>1<br><br>1                                                                         | 1338685-1<br>1338723-1<br>18024-8<br>1-18023-3<br>18024-3<br>18024-3<br>1338675-1                                                                                                                                                   | SCR,HEX(M4X8)FEED FINGER<br>PAWL, FEED<br>HOLDER,SHEAR, REAR (NO CUT)<br>SCR,BHC(M4x12)SHEAR HOLDER<br>SCR,SHC(M4x16)TERM HLD DWN                                                                                                                                                                                                                                                                                     | 58<br>57<br>56<br>55<br>54<br>53<br>52                                                                                                                                                                                                                                                                                                                                                                                                                                    |
| -<br>4<br>2<br>1<br>-<br>1                                                                            | 1338723-1<br>18024-8<br>1-18023-3<br>18024-3<br>1338675-1                                                                                                                                                                           | HOLDER,SHEAR, REAR (NO CUT)<br>SCR,BHC(M4x12)SHEAR HOLDER<br>SCR,SHC(M4x16)TERM HLD DWN                                                                                                                                                                                                                                                                                                                               | 57<br>56<br>55<br>54<br>53<br>52                                                                                                                                                                                                                                                                                                                                                                                                                                          |
| -<br>4<br>2<br>1<br>-<br>1                                                                            | 1338723-1<br>18024-8<br>1-18023-3<br>18024-3<br>1338675-1                                                                                                                                                                           | HOLDER,SHEAR, REAR (NO CUT)<br>SCR,BHC(M4x12)SHEAR HOLDER<br>SCR,SHC(M4x16)TERM HLD DWN                                                                                                                                                                                                                                                                                                                               | 56<br>55<br>54<br>53<br>52                                                                                                                                                                                                                                                                                                                                                                                                                                                |
| -<br>4<br>2<br>1<br>-<br>1                                                                            | 1338723-1<br>18024-8<br>1-18023-3<br>18024-3<br>1338675-1                                                                                                                                                                           | HOLDER,SHEAR, REAR (NO CUT)<br>SCR,BHC(M4x12)SHEAR HOLDER<br>SCR,SHC(M4x16)TERM HLD DWN                                                                                                                                                                                                                                                                                                                               | 55<br>54<br>53<br>52                                                                                                                                                                                                                                                                                                                                                                                                                                                      |
| 2<br>1<br>-<br>1                                                                                      | 18024-8<br>1-18023-3<br>18024-3<br>1338675-1                                                                                                                                                                                        | SCR,BHC(M4×12)SHEAR HOLDER<br>SCR,SHC(M4×16)TERM HLD DWN                                                                                                                                                                                                                                                                                                                                                              | 54<br>53<br>52                                                                                                                                                                                                                                                                                                                                                                                                                                                            |
| 2<br>1<br>-<br>1                                                                                      | 1-18023-3<br>18024-3<br>1338675-1                                                                                                                                                                                                   | SCR,SHC(M4x16)TERM HLD DWN                                                                                                                                                                                                                                                                                                                                                                                            | 53<br>52                                                                                                                                                                                                                                                                                                                                                                                                                                                                  |
| 1<br>-<br>1                                                                                           | 18024-3<br>1338675-1                                                                                                                                                                                                                |                                                                                                                                                                                                                                                                                                                                                                                                                       | 52                                                                                                                                                                                                                                                                                                                                                                                                                                                                        |
| -<br>1                                                                                                | 1338675-1                                                                                                                                                                                                                           |                                                                                                                                                                                                                                                                                                                                                                                                                       | _                                                                                                                                                                                                                                                                                                                                                                                                                                                                         |
| -<br>1                                                                                                | 1338675-1                                                                                                                                                                                                                           |                                                                                                                                                                                                                                                                                                                                                                                                                       |                                                                                                                                                                                                                                                                                                                                                                                                                                                                           |
| -<br>1                                                                                                | 1338675-1                                                                                                                                                                                                                           |                                                                                                                                                                                                                                                                                                                                                                                                                       | 50                                                                                                                                                                                                                                                                                                                                                                                                                                                                        |
| -<br>1                                                                                                | 1338675-1                                                                                                                                                                                                                           | I SCN, BITC(WSATO)CAM                                                                                                                                                                                                                                                                                                                                                                                                 | 49                                                                                                                                                                                                                                                                                                                                                                                                                                                                        |
|                                                                                                       | 1338676-1                                                                                                                                                                                                                           | CAM, PRE FEED 30 & 40 mm ST                                                                                                                                                                                                                                                                                                                                                                                           | 48                                                                                                                                                                                                                                                                                                                                                                                                                                                                        |
|                                                                                                       |                                                                                                                                                                                                                                     | CAM, POST FEED 30 & 40 mm ST                                                                                                                                                                                                                                                                                                                                                                                          | 47                                                                                                                                                                                                                                                                                                                                                                                                                                                                        |
| 1                                                                                                     | 1320999-3                                                                                                                                                                                                                           | APPLICATOR BASIC SUBASSY                                                                                                                                                                                                                                                                                                                                                                                              | 46                                                                                                                                                                                                                                                                                                                                                                                                                                                                        |
| 1                                                                                                     | 690191-1                                                                                                                                                                                                                            | PLUG, NYLON                                                                                                                                                                                                                                                                                                                                                                                                           | 45                                                                                                                                                                                                                                                                                                                                                                                                                                                                        |
| 1                                                                                                     | 1338660-1                                                                                                                                                                                                                           | RAM<br>WASHER LAMINATED                                                                                                                                                                                                                                                                                                                                                                                               | 44                                                                                                                                                                                                                                                                                                                                                                                                                                                                        |
| 1                                                                                                     | 690125-1<br>690124-9                                                                                                                                                                                                                | WASHER, LAMINATED                                                                                                                                                                                                                                                                                                                                                                                                     | 43                                                                                                                                                                                                                                                                                                                                                                                                                                                                        |
| 1                                                                                                     | 2-18024-6                                                                                                                                                                                                                           | SCR,BHC(M8X25)RAM                                                                                                                                                                                                                                                                                                                                                                                                     | 41                                                                                                                                                                                                                                                                                                                                                                                                                                                                        |
| 1                                                                                                     | 23241-1                                                                                                                                                                                                                             | BALL, STEEL                                                                                                                                                                                                                                                                                                                                                                                                           | 40                                                                                                                                                                                                                                                                                                                                                                                                                                                                        |
| 1                                                                                                     | 2-22278-7                                                                                                                                                                                                                           | SPRING, COMPRESSION                                                                                                                                                                                                                                                                                                                                                                                                   | 39                                                                                                                                                                                                                                                                                                                                                                                                                                                                        |
| 1                                                                                                     | 1320922-3                                                                                                                                                                                                                           | DISC, INSULATION                                                                                                                                                                                                                                                                                                                                                                                                      | 38                                                                                                                                                                                                                                                                                                                                                                                                                                                                        |
| 1                                                                                                     | 354777-1                                                                                                                                                                                                                            | WIRE DISC, PLASTIC                                                                                                                                                                                                                                                                                                                                                                                                    | 37                                                                                                                                                                                                                                                                                                                                                                                                                                                                        |
| 1                                                                                                     | 22480-5                                                                                                                                                                                                                             | WASHER, SPRING                                                                                                                                                                                                                                                                                                                                                                                                        | 36                                                                                                                                                                                                                                                                                                                                                                                                                                                                        |
| 1                                                                                                     | 690212-1                                                                                                                                                                                                                            | POST, RAM                                                                                                                                                                                                                                                                                                                                                                                                             | 35                                                                                                                                                                                                                                                                                                                                                                                                                                                                        |
| 0                                                                                                     | 1 19004 0                                                                                                                                                                                                                           |                                                                                                                                                                                                                                                                                                                                                                                                                       | 34                                                                                                                                                                                                                                                                                                                                                                                                                                                                        |
| 2                                                                                                     | 1-18024-0<br>18027-2                                                                                                                                                                                                                | SCR,BHC(M4X20)STRIP GUIDE                                                                                                                                                                                                                                                                                                                                                                                             | 33<br>32                                                                                                                                                                                                                                                                                                                                                                                                                                                                  |
| 1                                                                                                     | 1-18023-2                                                                                                                                                                                                                           | WASHER, FLAT(M4)<br>SCR,SKT CAP(M4X12)MOUNT BLOCK                                                                                                                                                                                                                                                                                                                                                                     | 31                                                                                                                                                                                                                                                                                                                                                                                                                                                                        |
| 1                                                                                                     | 1320908-9                                                                                                                                                                                                                           | SPACER, STRIP GUIDE                                                                                                                                                                                                                                                                                                                                                                                                   | 30                                                                                                                                                                                                                                                                                                                                                                                                                                                                        |
| 1                                                                                                     | 1633073-1                                                                                                                                                                                                                           | STRIP GUIDE PLATE ASSY                                                                                                                                                                                                                                                                                                                                                                                                | 29                                                                                                                                                                                                                                                                                                                                                                                                                                                                        |
| 1                                                                                                     | 1-455888-0                                                                                                                                                                                                                          | SPACER, FRONT SHEAR DEP                                                                                                                                                                                                                                                                                                                                                                                               | 28                                                                                                                                                                                                                                                                                                                                                                                                                                                                        |
| 2                                                                                                     | 1-22284-0                                                                                                                                                                                                                           | SPRING, DRAG                                                                                                                                                                                                                                                                                                                                                                                                          | 27                                                                                                                                                                                                                                                                                                                                                                                                                                                                        |
| 1                                                                                                     | 356835-1                                                                                                                                                                                                                            | LEVER, DRAG RELEASE                                                                                                                                                                                                                                                                                                                                                                                                   | 26                                                                                                                                                                                                                                                                                                                                                                                                                                                                        |
| 1                                                                                                     | 679754-1                                                                                                                                                                                                                            | DRAG, TERMINAL                                                                                                                                                                                                                                                                                                                                                                                                        | 25                                                                                                                                                                                                                                                                                                                                                                                                                                                                        |
| 1                                                                                                     | 1320928-1<br>980371-4                                                                                                                                                                                                               | PLATE, STRIP GUIDE<br>SCR.SHC SHLD                                                                                                                                                                                                                                                                                                                                                                                    | 24<br>23                                                                                                                                                                                                                                                                                                                                                                                                                                                                  |
| 1                                                                                                     | 690472-2                                                                                                                                                                                                                            | STRIPPER                                                                                                                                                                                                                                                                                                                                                                                                              | 22                                                                                                                                                                                                                                                                                                                                                                                                                                                                        |
| 1                                                                                                     | 1-18023-1                                                                                                                                                                                                                           | SCR,SHC(M4X10)STRIPPER                                                                                                                                                                                                                                                                                                                                                                                                | 21                                                                                                                                                                                                                                                                                                                                                                                                                                                                        |
| 4                                                                                                     | 18025-2                                                                                                                                                                                                                             | WASHER,LOCK(M4)STRIPPER                                                                                                                                                                                                                                                                                                                                                                                               | 20                                                                                                                                                                                                                                                                                                                                                                                                                                                                        |
| -                                                                                                     | 690472-1                                                                                                                                                                                                                            | STRIPPER                                                                                                                                                                                                                                                                                                                                                                                                              | 19                                                                                                                                                                                                                                                                                                                                                                                                                                                                        |
| 1                                                                                                     | 690518-1                                                                                                                                                                                                                            | HOLDER, TERMINAL                                                                                                                                                                                                                                                                                                                                                                                                      | 18                                                                                                                                                                                                                                                                                                                                                                                                                                                                        |
| -                                                                                                     | 1338684-1                                                                                                                                                                                                                           | HOLDER, SHEAR, FRONT (NO-CUT)                                                                                                                                                                                                                                                                                                                                                                                         | 17                                                                                                                                                                                                                                                                                                                                                                                                                                                                        |
| 2                                                                                                     | 18023-2                                                                                                                                                                                                                             | SCR,SHC(M3X6)REAR SHEAR PL                                                                                                                                                                                                                                                                                                                                                                                            | 16                                                                                                                                                                                                                                                                                                                                                                                                                                                                        |
| 1                                                                                                     | 1-690691-1<br>1320920-1                                                                                                                                                                                                             | PLATE, SHEAR (REAR)                                                                                                                                                                                                                                                                                                                                                                                                   | 15                                                                                                                                                                                                                                                                                                                                                                                                                                                                        |
| 1                                                                                                     | 690463-1                                                                                                                                                                                                                            | HOLDER, SHEAR, REAR (CUT)<br>SHEAR, FLOAT (REAR)                                                                                                                                                                                                                                                                                                                                                                      | 14                                                                                                                                                                                                                                                                                                                                                                                                                                                                        |
|                                                                                                       | 3-22280-3                                                                                                                                                                                                                           | SPRING, SHEAR                                                                                                                                                                                                                                                                                                                                                                                                         | 12                                                                                                                                                                                                                                                                                                                                                                                                                                                                        |
| 2                                                                                                     | 356885-4                                                                                                                                                                                                                            | STOP, SHEAR                                                                                                                                                                                                                                                                                                                                                                                                           | 11                                                                                                                                                                                                                                                                                                                                                                                                                                                                        |
| 2<br>2                                                                                                | 1320921-1                                                                                                                                                                                                                           | HOLDER, SHEAR, FRONT (CUT)                                                                                                                                                                                                                                                                                                                                                                                            | 10                                                                                                                                                                                                                                                                                                                                                                                                                                                                        |
|                                                                                                       | 462006-1                                                                                                                                                                                                                            | SHEAR, FLOAT (FRONT)                                                                                                                                                                                                                                                                                                                                                                                                  | 9                                                                                                                                                                                                                                                                                                                                                                                                                                                                         |
| 2                                                                                                     | 7-1333225-4                                                                                                                                                                                                                         | ANVIL                                                                                                                                                                                                                                                                                                                                                                                                                 | 8                                                                                                                                                                                                                                                                                                                                                                                                                                                                         |
| 2<br>1<br>1<br>1                                                                                      | 4-240641-1                                                                                                                                                                                                                          | SPACER, DEPRESSOR (REAR)                                                                                                                                                                                                                                                                                                                                                                                              | 7                                                                                                                                                                                                                                                                                                                                                                                                                                                                         |
| 2<br>1<br>1<br>1<br>1                                                                                 | 690468-1                                                                                                                                                                                                                            | DEPRESSOR, SHEAR (REAR)                                                                                                                                                                                                                                                                                                                                                                                               | 6                                                                                                                                                                                                                                                                                                                                                                                                                                                                         |
| 2<br>1<br>1<br>1<br>1<br>1                                                                            |                                                                                                                                                                                                                                     |                                                                                                                                                                                                                                                                                                                                                                                                                       | 5                                                                                                                                                                                                                                                                                                                                                                                                                                                                         |
| 2<br>1<br>1<br>1<br>1<br>1<br>1<br>1                                                                  |                                                                                                                                                                                                                                     |                                                                                                                                                                                                                                                                                                                                                                                                                       | 4                                                                                                                                                                                                                                                                                                                                                                                                                                                                         |
| 2<br>1<br>1<br>1<br>1<br>1<br>1<br>1<br>1                                                             |                                                                                                                                                                                                                                     |                                                                                                                                                                                                                                                                                                                                                                                                                       | 2                                                                                                                                                                                                                                                                                                                                                                                                                                                                         |
| 2<br>1<br>1<br>1<br>1<br>1<br>1<br>1<br>1<br>1<br>1                                                   |                                                                                                                                                                                                                                     | CRIMPER, WIRE                                                                                                                                                                                                                                                                                                                                                                                                         | 1                                                                                                                                                                                                                                                                                                                                                                                                                                                                         |
| 2<br>1<br>1<br>1<br>1<br>1<br>1<br>1<br>1                                                             | 455888-2                                                                                                                                                                                                                            | DESCRIPTION                                                                                                                                                                                                                                                                                                                                                                                                           | ITEM                                                                                                                                                                                                                                                                                                                                                                                                                                                                      |
| 2<br>1<br>1<br>1<br>1<br>1<br>1<br>1<br>1<br>1<br>1<br>1                                              |                                                                                                                                                                                                                                     |                                                                                                                                                                                                                                                                                                                                                                                                                       | NO                                                                                                                                                                                                                                                                                                                                                                                                                                                                        |
| 2<br>1<br>1<br>1<br>1<br>1<br>1<br>1<br>1<br>1<br>1<br>1<br>1                                         | 455888-2<br>7-568176-0                                                                                                                                                                                                              |                                                                                                                                                                                                                                                                                                                                                                                                                       |                                                                                                                                                                                                                                                                                                                                                                                                                                                                           |
| 2<br>1<br>1<br>1<br>1<br>1<br>1<br>1<br>1<br>1<br>1<br>1<br>1                                         | 455888-2<br>7-568176-0<br>part no                                                                                                                                                                                                   | Type Electronics Corporation                                                                                                                                                                                                                                                                                                                                                                                          |                                                                                                                                                                                                                                                                                                                                                                                                                                                                           |
|                                                                                                       | 455888-2<br>7-568176-0<br>PART NO<br>PART NO                                                                                                                                                                                        |                                                                                                                                                                                                                                                                                                                                                                                                                       |                                                                                                                                                                                                                                                                                                                                                                                                                                                                           |
| 2<br>1<br>1<br>1<br>1<br>1<br>1<br>1<br>1<br>1<br>1<br>1<br>1<br>1<br>1<br>1<br>1<br>1<br>1<br>1      | 455888-2<br>7-568176-0<br>PART NO<br>M.CLIFFORD 1590008                                                                                                                                                                             | Electronics Humburg, PA 17103-3608                                                                                                                                                                                                                                                                                                                                                                                    |                                                                                                                                                                                                                                                                                                                                                                                                                                                                           |
| 2<br>1<br>1<br>1<br>1<br>1<br>1<br>1<br>1<br>1<br>1<br>1<br>1<br>1<br>1<br>1<br>7                     | 455888-2<br>7-568176-0<br>PART NO<br>M.CLIFFORD 1590008                                                                                                                                                                             | Electronics Humburg, PA 17103-3608                                                                                                                                                                                                                                                                                                                                                                                    |                                                                                                                                                                                                                                                                                                                                                                                                                                                                           |
| 2<br>1<br>1<br>1<br>1<br>1<br>1<br>1<br>1<br>1<br>1<br>1<br>1<br>1<br>1<br>1<br>1<br>1<br>1<br>1      | 455888-2<br>7-568176-0<br>PART NO<br>M_CLIFFORD 15JUL05<br>ONK -<br>F-BACKHURST FROM<br>-                                                                                                                                           | Electronics Hamsburg, PA 17105-3608                                                                                                                                                                                                                                                                                                                                                                                   |                                                                                                                                                                                                                                                                                                                                                                                                                                                                           |
| 2<br>1<br>1<br>1<br>1<br>1<br>1<br>1<br>1<br>1<br>1<br>1<br>1<br>1<br>1<br>1<br>1<br>1<br>1<br>1      | 455888-2<br>7-568176-0<br>PART NO<br>M.CLIFFORD 15JUL05<br>0rk<br>PRODUCT SPEC<br>APPLOATION SPEC                                                                                                                                   | SIDE FEED HD-I APPLICATOR<br>-                                                                                                                                                                                                                                                                                                                                                                                        | STRICTED TO                                                                                                                                                                                                                                                                                                                                                                                                                                                               |
| 2                                                                                                     | <br> <br>                                                                                                                                                                                                                           | 7-1333225-4     4-240641-1     690468-1     854772-1     238011-6     4-456135-1     455888-2     7-568176-0     1     PART NO                                                                                                                                                                                                                                                                                        | 1 7-1333225-4 ANVIL   1 4-240641-1 SPACER, DEPRESSOR (REAR)   1 690468-1 DEPRESSOR, SHEAR (REAR)   1 690468-1 DEPRESSOR, SHEAR (REAR)   1 854772-1 DEPRESSOR, SHEAR (FRONT)   1 238011-6 SPACER, BLOCK CRIMPER   1 4-456135-1 CRIMPER, INSULATION   1 4-55888-2 SPACER, CRIMPER   1 7-568176-0 CRIMPER, WIRE   1 PART NO DESCRIPTION   - PARTS LIST Tyce Electronics Corporation   OW 150005 Tyce Electronics Corporation   PRODUCT SPEC 150005 SIDE FEED HD-1 APPLICATOR |