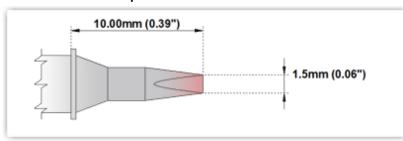

### Chisel 30° 1.5mm (0.06")

Tip Style: Chisel 30°
Tip Width: 1.50mm (0.06")
Tip Length: 10.00mm (0.39")

600°F Type Cartridge<sup>1</sup>:

325°C - 358°C

RoHS Compliant<sup>2</sup> / Lead Free:

YES

Equivalent to: For Use With: STTC-038