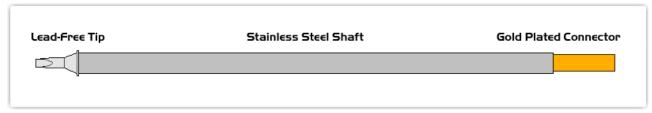

### Chisel 30° 1.5mm (0.06")

Tip Style: Chisel 30°
Tip Width: 1.50mm (0.06")
Tip Length: 10.00mm (0.39")

600°F Type Cartridge<sup>1</sup>:

325°C - 358°C

RoHS Compliant<sup>2</sup> / Lead Free:

YES

Equivalent to: For Use With: STTC-038

EB-9000S