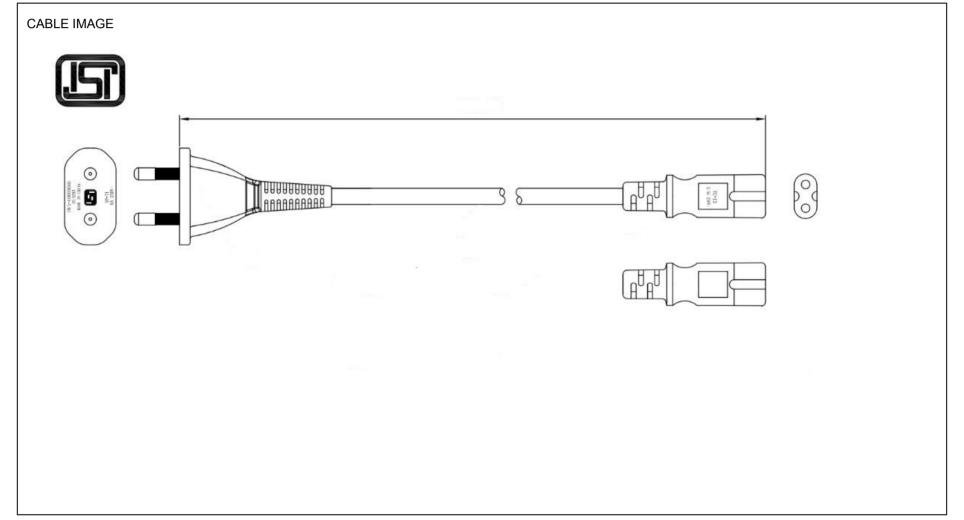

| End A                     | Cable                                                      | End B                  |
|---------------------------|------------------------------------------------------------|------------------------|
| Code:271                  | Code:YY2x75                                                | Code:703-IN            |
| Description:India IS:1293 | Description:GT Cable #YY2x75: 0.75 / 2 Conductors, Flatmm  | Description:IEC320-C7; |
| Rating (V):250            | OD, YY (India), 70 Deg.C, 450 minV, BLK/RED, Approvals: IS | SI Rating (V):250      |
| Rating (A):6.0            | (India)                                                    | Rating (A):2.5         |
| Gender:Male               | Color:GlobTek Black                                        | Gender:Female          |
| Overmolded:Yes            | Wire Gauge(AWG):0.75                                       | Overmolded:Yes         |
|                           | Cond:2                                                     |                        |
|                           | Type:YY (India)                                            |                        |
|                           | Temperature:70° C                                          |                        |
|                           | Amps:6                                                     |                        |
|                           | Volts:450 min                                              |                        |
|                           | OD:Flat                                                    |                        |
|                           | ConductorsColors:BLK/RED                                   |                        |