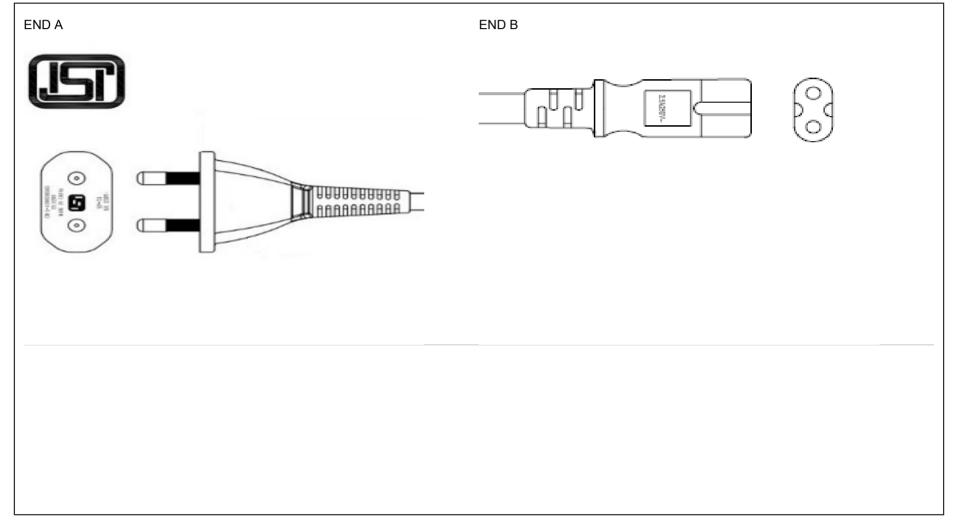

| End A                     | Cable                                                      | End B                  |
|---------------------------|------------------------------------------------------------|------------------------|
| Code:271                  | Code:YY2x75                                                | Code:703-IN            |
| Description:India IS:1293 | Description:GT Cable #YY2x75: 0.75 / 2 Conductors, Flatmm  | Description:IEC320-C7; |
| Rating (V):250            | OD, YY (India), 70 Deg.C, 450 minV, BLK/RED, Approvals: IS | SI Rating (V):250      |
| Rating (A):6.0            | (India)                                                    | Rating (A):2.5         |
| Gender:Male               | Color:GlobTek Black                                        | Gender:Female          |
| Overmolded:Yes            | Wire Gauge(AWG):0.75                                       | Overmolded:Yes         |
|                           | Cond:2                                                     |                        |
|                           | Type:YY (India)                                            |                        |
|                           | Temperature:70° C                                          |                        |
|                           | Amps:6                                                     |                        |
|                           | Volts:450 min                                              |                        |
|                           | OD:Flat                                                    |                        |
|                           | ConductorsColors:BLK/RED                                   |                        |