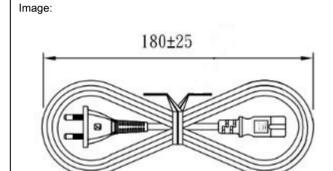

Description: Hanked; 180mm secured with twist tie

Notes/Modifications/Customizations (notes in this section supersede the values shown in the standard spec):

Hanking:180