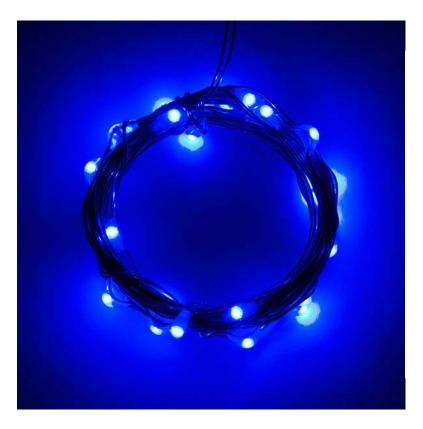

## Fairy Lights - Blue (2.5m)

**PRT-14505 RoHS** 

Affectionately dubbed "Fairy Lights" for their similar appearance, these LED string lights are a great way to light up any project with no soldering required. The insulated strings come in 2.5m lengths with one blue LED every 10cm for a total of 25 LEDs. Unlike previous iterations, these LED strings come with a pre-attached battery pack with a power switch and two CR2032 batteries already installed. You can still cut the string connecting the power to each LED to form custom lengths and let your creativity run wild.