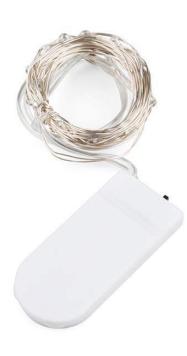

## Fairy Lights - Blue (2.5m)

**PRT-14505 RoHS** 

Affectionately dubbed "Fairy Lights" for their similar appearance, these LED string lights are a great way to light up any project with no soldering required. The insulated strings come in 2.5m lengths with one blue LED every 10cm for a total of 25 LEDs. Unlike previous iterations, these LED strings come with a pre-attached battery pack with a power switch and two CR2032 batteries already installed. You can still cut the string connecting the power to each LED to form custom lengths and let your creativity run wild.

Operating Voltage: 3VDC

• LED Color: Blue

• 25 LEDs

String Length: 2.5m

Battery Holder Dimensions: 51mm x 23mm x 7mm