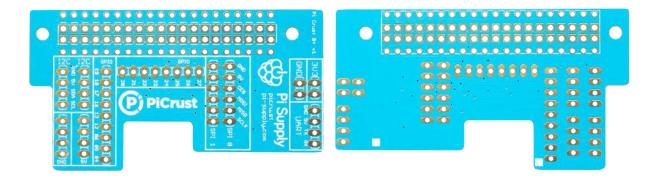

## Pi Crust Plus

The Pi Crust Plus is a breakout board for the Raspberry Pi and makes it easy to connect electronics.

## **Features**

- **Compact:** Adds less than 2mm to the height of your Raspberry Pi and 1mm to to width.
- Well labelled pins: They are grouped together logically including -
- o GPIO
- o I2C
- SPI
- UART
- o Power.
- Includes female headers that you can insert jumpers into.
- Many GND and 5V pins you need those a lot.
- A good project to learn to solder with.
- Low cost.