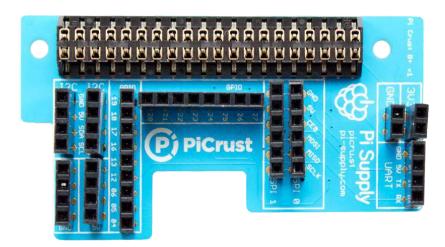

## Pi Crust Plus

The Pi Crust Plus is a breakout board for the Raspberry Pi and makes it easy to connect electronics.

## **Features**

- **Compact:** Adds less than 2mm to the height of your Raspberry Pi and 1mm to to width.
- Well labelled pins: They are grouped together logically including -
- o GPIO
- o I2C
- SPI
- UART
- o Power.
- Includes female headers that you can insert jumpers into.
- Many GND and 5V pins you need those a lot.
- A good project to learn to solder with.
- Low cost.