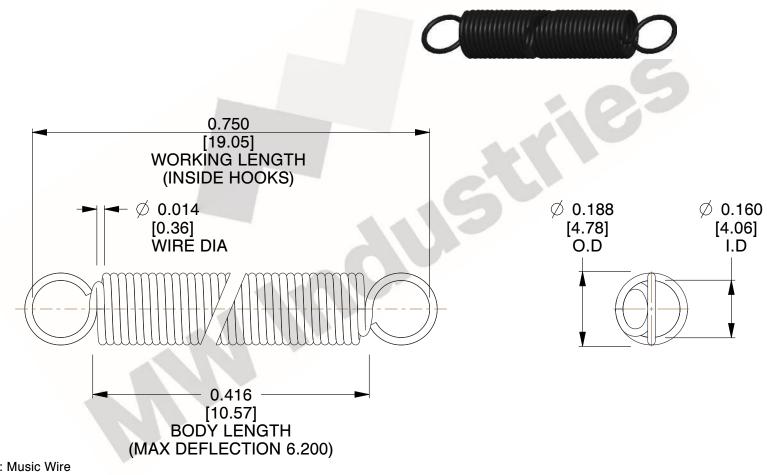

NOTES:

1. Material: Music Wire

2. Finish:

3. Sugg Max. Load: 0.550 (lbs) 4. Sugg Max. Deflection: 6.200 (in)

5. All Drawing Dimensions are in Inches [mm]

6. Coil Co

www.mwcomponents.com

800.237.5225

3.000

SCALE

UNIT **ZZ3-11** INCH [mm] SHEET **EXTENSION SPRINGS** 1 of 1

**SPRINGS** 

COMPONENT