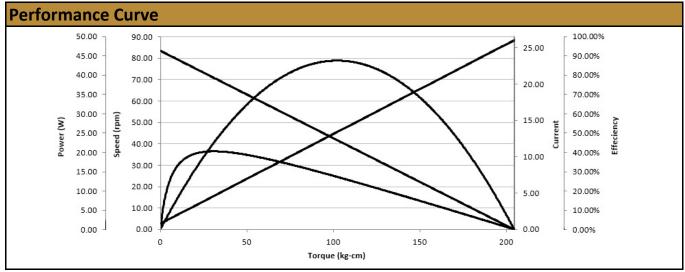

## Contact Us for alternative solutions!

| Specifications |                  |
|----------------|------------------|
| Gearhead Type: | Planetary        |
| Motor Type:    | Carbon - Brushed |
| Rated Voltage: | 12V DC           |
| Rated Speed:   | 76 rpm           |
| Rated Torque:  | 34 kg.cm         |
| Rated Current: | 4.6 A            |

| No-Load Speed:     | 83 rpm (+/- 10%) |
|--------------------|------------------|
| No-Load Current:   | < 0.90 A         |
| Stall Torque:      | 201 kg.cm        |
| Max. Power:        | 44 W             |
| Reduction Ratio:   | 84:1             |
| Termination Style: | Terminals        |

<sup>\*</sup> Gearbox limitations are set at 85 kg.cm, operating past this torque limit may create premature failure.