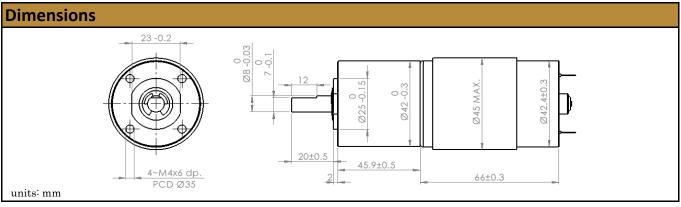

## **ø42mm Planetary Gear Motor Carbon - Brushed**

MOT-IG42-VDC-84

Online ID#:

PGM-42-12-84-83-01

Our Planetary Gear Motors are an inline solution providing excellent torque output at various speeds. They are equiped to handle varying loads and are best for intermittent duty operation. With endless performance combinations, we have a fully tailored gear motor solution for you.