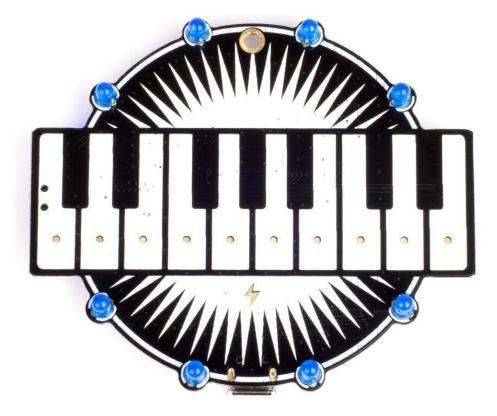

# A badge with interactive lighting and music. LNG004

An interactive badge with touching, lightning, and melody. You can wear it on your neck or fix it to your bag. Press the lightning icon to switch between two modes. One is a mini piano while another is circular melody and chasing light.

#### Specification

- Microcontroller: ATMega328P
- Operating Voltage: 3.3V
- Flash Memory: 32KB of which 0.5KB used by bootloader
- SRAM: 2KB
- EEPROM: 1KB
- Clock Speed: 16MHz
- Working Current: 30mA (when buzzer on)
- Static Current: 8mA (when buzzer and led off)
- Sleep Current: <1mA
- Charge Time: 30 min
- Standby Time: 8 hours
- Keys: 10
- LEDs: 8