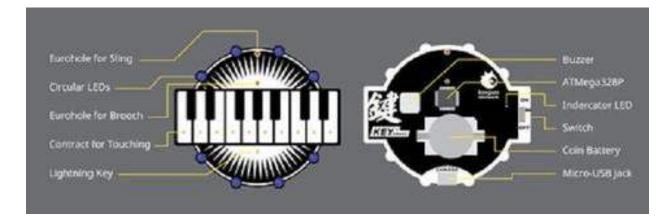

### Part List

- KeyBoard × 1
- Coin battery × 1
- Brooch × 1
- Neck sling × 1
- Micro-USB cable × 1

#### Specification

- Microcontroller: ATMega328P
- Operating Voltage: 3.3V
- Flash Memory: 32KB of which 0.5KB used by bootloader
- SRAM: 2KB
- EEPROM: 1KB
- Clock Speed: 16MHz
- Working Current: 30mA (when buzzer on)
- Static Current: 8mA (when buzzer and led off)
- Sleep Current: <1mA
- Charge Time: 30 min
- Standby Time: 8 hours
- Keys: 10
- LEDs: 8

#### How to Use

- Insert the coin battery
- Turn the switch on
- Press the keys of keyboard
- Press the lightning key to switch the mode
- Fix the neck sling to wear it on your neck
- Fix the brooch to pin it to your bag
- Plug the micro-USB cable to recharge