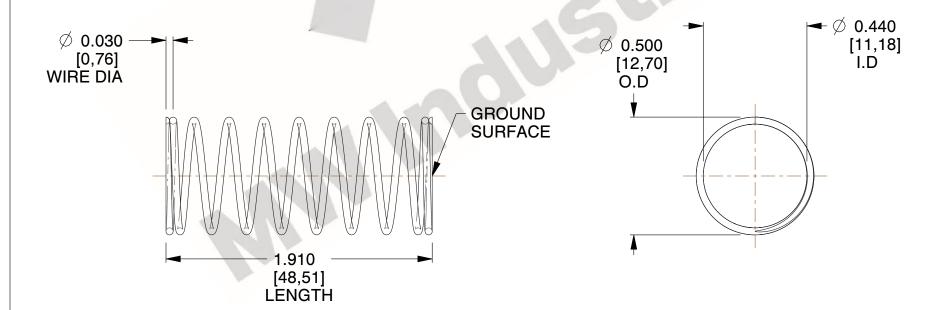

## **NOTES:**

1. Material : Stainless Steel

2. Finish: Glod Irridite

3. Ends: Closed and Ground

4. Total Coils: 10.000

5. Sugg. Max. Deflection: 0.380 (in)6. Sugg. Max. Load: 2.300 (lbs)

7. All Drawing Dimensions are in Inches [mm]

SCALE

2.454

11772

COMPONENT

INCH [mm]

**SPRINGS** 

COMPRESSION SPRINGS

SHEET 1 of 1