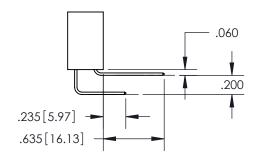

THIS IS A C.A.D. GENERATED DRAWING DO NOT MAKE MANUAL REVISIONS TO MASTER.

ISSUE NUMBER ORIGINAL

.160 4.06 POINT OF CONTACT .330[8.38] -.370[9.4] **CARD SLOT** 

**Contact Dimensions:** 559-90 Degree Bend (Code 541 Contacts) See Sheet 2 for Contact Code 555, 556, 558, 559, 560 Dimensions

ISSUE NUMBER

ORIGINAL

1

**Contact Code 558** 

**Contact Code 559** 

**Contact Code 560** 

| 345/395 SERIES CARD EDGE CONNECTOR          |
|---------------------------------------------|
| CONTACT CODE 555,556,558,559,560 DIMENSIONS |