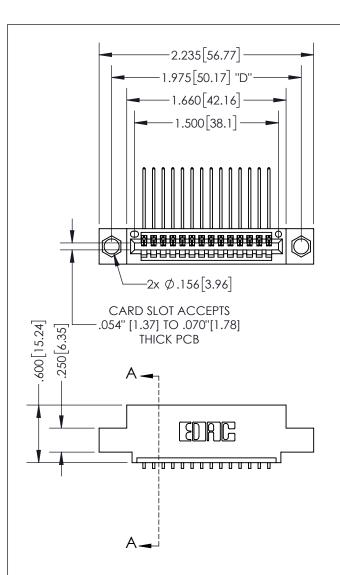

THIS IS A C.A.D. GENERATED DRAWING DO NOT MAKE MANUAL REVISIONS TO MASTER.

ISSUE NUMBER ORIGINAL

.160 4.06 POINT OF CONTACT .330[8.38] -.370[9.4] **CARD SLOT** 

**Contact Dimensions:** 559-90 Degree Bend (Code 541 Contacts) See Sheet 2 for Contact Code 555, 556, 558, 559, 560 Dimensions

INSULATOR MATERIAL: THERMOPLASTIC PBT, UL 94V-0 CONTACT MATERIAL; COPPER TIN ALLOY CONTACT PLATING: GOLD ON THE MATING AREA, TIN PLATING ON THE CONTACT TAILS, NICKEL UNDERPLATE

SECTION A-A

345/395 SERIES CARD EDGE CONNECTOR PART NUMBER: 395-014-559-404

**EDAC INC** TORONTO, ONTARIO CANADA

THESE DRAWINGS AND SPECIFICATIONS ARE THE PROPERTY OF EDAC INC., AND SHALL NOT BE REPRODUCED, OR COPIED OR USED AS THE BASIS FOR THE MANUFACTURE OR SALE OF APPARATUS WITHOUT WRITTEN PERMISSION.

| ACAD REFERENCE NO.  | 345-ENG-MASTER |           |
|---------------------|----------------|-----------|
| DRAWN: R.STA.MONICA | DATEMA         | Y.16/2017 |
| CHECKED:            | DATE:          |           |
| SCALE: 1:1          | SHEET          | OF 2      |
| DRAWING NUMBER      |                | ISSUE     |
| 345-ENG-MASTER      |                | 1         |
|                     |                |           |