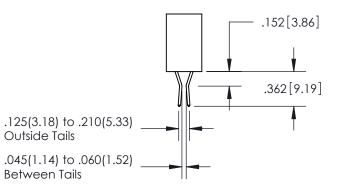

ISSUE NUMBER

ORIGINAL

1

**Contact Code 558** 

**Contact Code 559** 

**Contact Code 560** 

| 345/395 SERIES CARD EDGE CONNECTOR          |
|---------------------------------------------|
| CONTACT CODE 555,556,558,559,560 DIMENSIONS |

Outside Tails

Between Tails

| <u>.</u> | ACAD REFERENCE NO.  | 345-ENG-MASTER   |  |
|----------|---------------------|------------------|--|
|          | DRAWN: R.STA.MONICA | DATE:MAY.16/2017 |  |
|          | CHECKED:            | DATE:            |  |
|          | SCALE: 1:1          | SHEET 2 OF 2     |  |
|          | DRAWING NUMBER      | ISSUE            |  |
|          | 345-ENG-MASTER      | 1                |  |