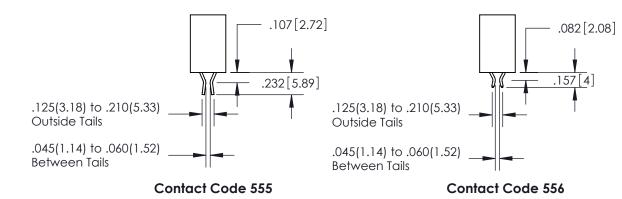

ISSUE NUMBER

ORIGINAL

1

**Contact Code 558** 

**Contact Code 559** 

**Contact Code 560** 

| 345/395 SERIES CARD EDGE CONNECTOR          |
|---------------------------------------------|
| CONTACT CODE 555,556,558,559,560 DIMENSIONS |

Outside Tails

Between Tails

| <u>.</u> | ACAD REFERENCE NO.  | 345-ENG-MASTER   |  |
|----------|---------------------|------------------|--|
|          | DRAWN: R.STA.MONICA | DATE:MAY.16/2017 |  |
|          | CHECKED:            | DATE:            |  |
|          | SCALE: 1:1          | SHEET 2 OF 2     |  |
|          | DRAWING NUMBER      | ISSUE            |  |
|          | 345-ENG-MASTER      | 1                |  |