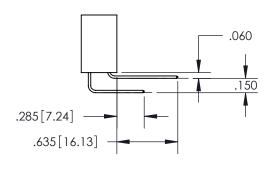

ISSUE NUMBER

ORIGINAL

1

**Contact Code 558** 

**Contact Code 559** 

**Contact Code 560** 

| 345/395 SERIES CARD EDGE CONNECTOR          |
|---------------------------------------------|
| CONTACT CODE 555,556,558,559,560 DIMENSIONS |