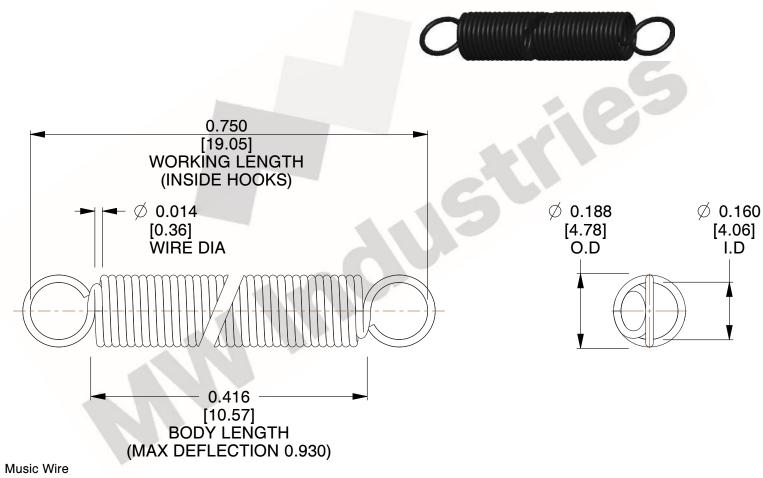

NOTES:

1. Material: Music Wire

2. Finish:

3. Sugg Max. Load: 0.550 (lbs) 4. Sugg Max. Deflection: 0.930 (in)

5. All Drawing Dimensions are in Inches [mm]

6. Coil Coun

This file and any associated information and specifications are provided for reference and evaluation purposes only, and is subject to change without notice. MW Industries makes no representations, warranties or guarantees as to the appropriateness, accuracy, completeness, or suitability for any purpose, of the file, information or specifications. You are solely responsible for the use of the file, information or specifications.

3.000

SCALE

 $E\rangle$ 

| COMPONENT        | SPRINGS |           |
|------------------|---------|-----------|
| ZZ3-11           |         | UNIT      |
|                  |         | INCH [mm] |
| EXTENSION SPRING |         | SHEET     |
|                  | PRINGS  | 1 of 1    |