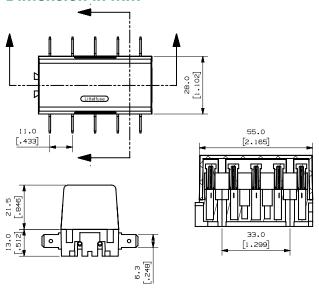

### **Dimension in MM**

\* Dimensions shown are for 03500417Z, Dimensions may vary per part number

| PART<br>NUMBER | DESCRIPTION                                    | MAX<br>VOLATGE | TERMINALS               | MAX CONTINUOUS<br>CURRENT |
|----------------|------------------------------------------------|----------------|-------------------------|---------------------------|
| 03500417TXN    | 5 Position ATO Fuse Block - Box                |                | Side ¼" Quick Connect   | 20A                       |
| 03500417Z      | 5 Position ATO Fuse Block - Bulk               |                | Side ¼" Quick Connect   | 20A                       |
| 03500417XP     | 5 Position ATO Fuse Block - Carded Retail Pack |                | Side ¼" Quick Connect   | 20A                       |
| 03500418Z      | 5 Position ATO Fuse Block - Bulk               |                | Bottom ¼" Quick Connect | 30A                       |
| 03500418XP     | 5 Position ATO Fuse Block - Carded Retail Pack |                | Bottom ¼" Quick Connect | 30A                       |