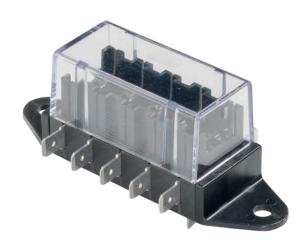

### **Description**

FBA5 Series ATO Fuse Blocks protect up to 5 circuits with combinations of ATO fuses rated up to 15A per fuse and supports up to 20A of continuous current. The removable clear cover helps protect the fuses from debris and accidental dislodgement while also allowing for easy visual identification of a blown fuse (especially when used with ATO Smart Glow fuses). Quick Connect terminals offer easy wiring and are positioned at either the side or the bottom of the box. Detachable side-mounting brackets included with bottom terminal version, optional for side terminal.

#### **Features and Benefits**

- Compact design consolidates protection for 5 circuits
- Removable clear protective cover keeps debris away from fusing - good for use with ATO Smart Glow fuses
- Bottom- or Side-facing Quick Connect terminals
- Available detachable side-mounting brackets

### **Dimension in MM**

\* Dimensions shown are for 03500417Z, Dimensions may vary per part number

| PART<br>NUMBER | DESCRIPTION                                    | MAX<br>VOLATGE | TERMINALS               | MAX CONTINUOUS<br>CURRENT |
|----------------|------------------------------------------------|----------------|-------------------------|---------------------------|
| 03500417TXN    | 5 Position ATO Fuse Block - Box                |                | Side ¼" Quick Connect   | 20A                       |
| 03500417Z      | 5 Position ATO Fuse Block - Bulk               |                | Side ¼" Quick Connect   | 20A                       |
| 03500417XP     | 5 Position ATO Fuse Block - Carded Retail Pack |                | Side ¼" Quick Connect   | 20A                       |
| 03500418Z      | 5 Position ATO Fuse Block - Bulk               |                | Bottom ¼" Quick Connect | 30A                       |
| 03500418XP     | 5 Position ATO Fuse Block - Carded Retail Pack |                | Bottom ¼" Quick Connect | 30A                       |