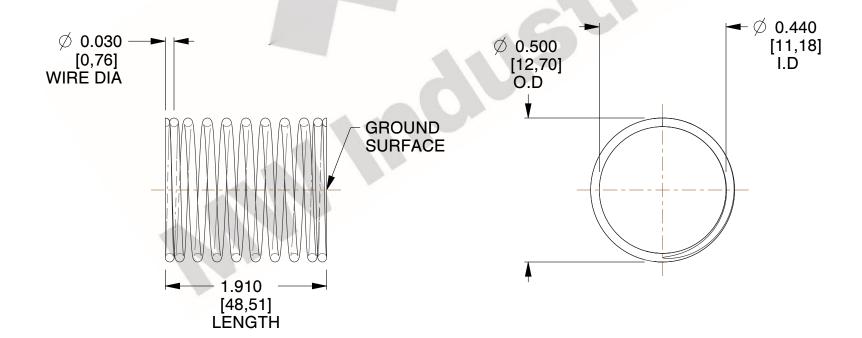

## **NOTES:**

1. Material: Stainless Steel

2. Finish: Glod Irridite

3. Ends: Closed and Ground

4. Total Coils: 10.000

5. Sugg. Max. Deflection: 0.150 (in)

6. Sugg. Max. Load : 2.300 (lbs)

7. All Drawing Dimensions are in Inches [mm]