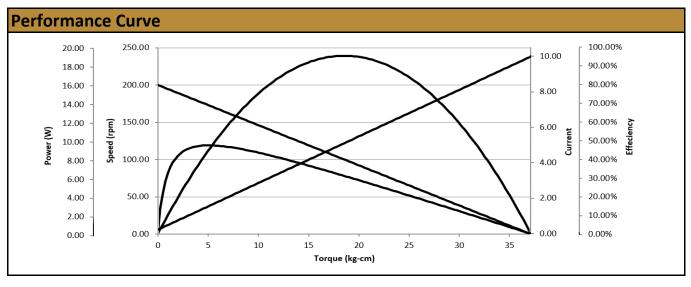

Contact Us for alternative solutions!

| Specifications |                     |
|----------------|---------------------|
| Gearhead Type: | Spur - Offset Shaft |
| Motor Type:    | Carbon - Brushed    |
| Rated Voltage: | 12V DC              |
| Rated Speed:   | 173 rpm             |
| Rated Torque:  | 5 kg.cm             |
| Rated Current: | 1.56 A              |

| No-Load Speed:     | 200 rpm (+/- 10%) |
|--------------------|-------------------|
| No-Load Current:   | < 250 mA          |
| Stall Torque:      | 37 kg.cm          |
| Max. Power:        | 19 W              |
| Max. Efficiency:   | 51%               |
| Termination Style: | Terminals         |