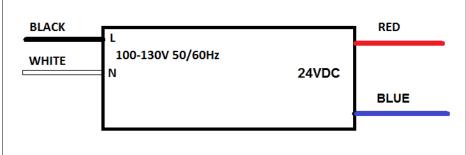

### Class 2 Electronic Phase cut Dimmable

Outdoor Plastic Suitable For Dry And Damp Location

Enclosure

Single Circuit: **24VDC 120Hz** Total Wattage: 96W max Input Voltage: 120V 50/60Hz

#### **Transformer**

Dimmable with compatible MLV, ELV, CL dimmers, please refer to list on emcod.com

Temperature class B(130°C) Input leads are 18AWG 600V Output leads are 18AWG 300V Leads max. operational temperature is 105°C

## **Electrical Parameters**

| Input Voltage:                   | 120V 50/60Hz |
|----------------------------------|--------------|
| Max. input current at full load: | <b>1A</b>    |
| Output voltage without load:     | 25.5VDC      |
| Output voltage fully loaded:     | 23.5VDC      |
| Max. Total Wattage:              | 96W          |
| Max. Output Current:             | <b>4A</b>    |
| Efficiency:                      | 89%          |