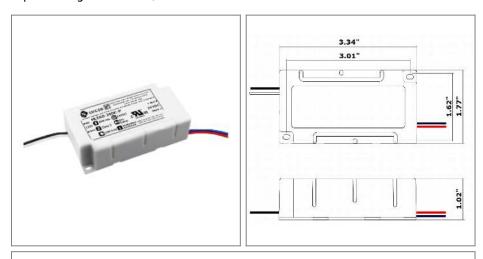

# Housing

The actual transformer 96W is encapsulated in the enclosure The enclosure is Plastic suitable for dry and damp location, fit in 4" junction box, IP20 rated

Enclosure Temperature does not exceed 90°C at 45°C ambient and fully loaded

Dimensions (inch): H = 1.77, W = 3.34, D = 1.02

Weight (LBs): 0.4