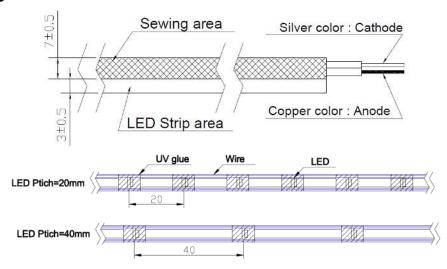

### **Description**

Flexible, easy to use linear LED fabric which can be applied to your clothing and accessories.

**Key Specification** 

| LED life                 | 20000 hours.                                   |  |  |
|--------------------------|------------------------------------------------|--|--|
| LED color                | White / Blue / Green / Red / Amber / Yellow /  |  |  |
|                          | Yellow Green / Turquoise / Rose Gold / Magenta |  |  |
| Operating temperature    | 0℃~30℃                                         |  |  |
| Breaking strength        | More than 30Kg                                 |  |  |
| Outside diameter:        | 3.0 ± 0.5mm                                    |  |  |
| Sewing space             | 7.0 ± 0.5mm                                    |  |  |
| Input voltage            | DC 4.5 V                                       |  |  |
| Maximum current          | < 250mA/m                                      |  |  |
| LED Pitch                | 20 ± 2mm; 40 ± 2mm                             |  |  |
| Waterproof and Dustproof | IP68(IEC60598-1)                               |  |  |

### **Fabric Outline**