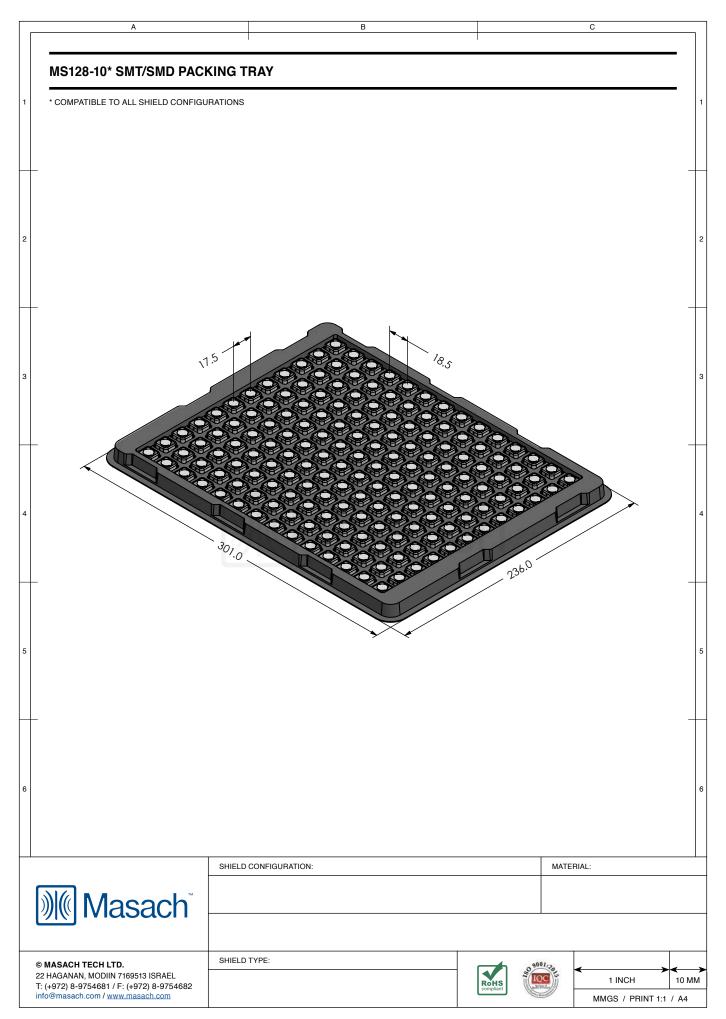

|                       | Compilant Service Uses |                 | MMGS / PRINT 1:1 / A4 |       |  |