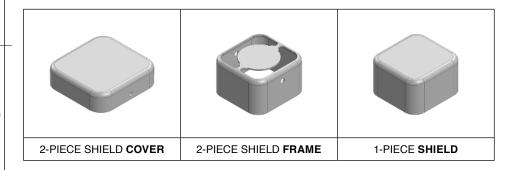

## \*OPTIONAL SHIELD CONFIGURATIONS

| ITEM P/N     | ITEM DESCRIPTION                    | MATERIAL         |  |  |
|--------------|-------------------------------------|------------------|--|--|
| MS128-10C    | 2-PIECE EMI/RFI SHIELD <b>COVER</b> | TIN-PLATED STEEL |  |  |
| MS128-10F    | 2-PIECE EMI/RFI SHIELD <b>FRAME</b> | TIN-PLATED STEEL |  |  |
| MS128-10S    | 1-PIECE EMI/RFI <b>SHIELD</b>       | TIN-PLATED STEEL |  |  |
| MS128-10C-NS | 2-PIECE EMI/RFI SHIELD <b>COVER</b> | NICKEL-SILVER    |  |  |
| MS128-10F-NS | 2-PIECE EMI/RFI SHIELD <b>FRAME</b> | NICKEL-SILVER    |  |  |
| MS128-10S-NS | 1-PIECE EMI/RFI <b>SHIELD</b>       | NICKEL-SILVER    |  |  |