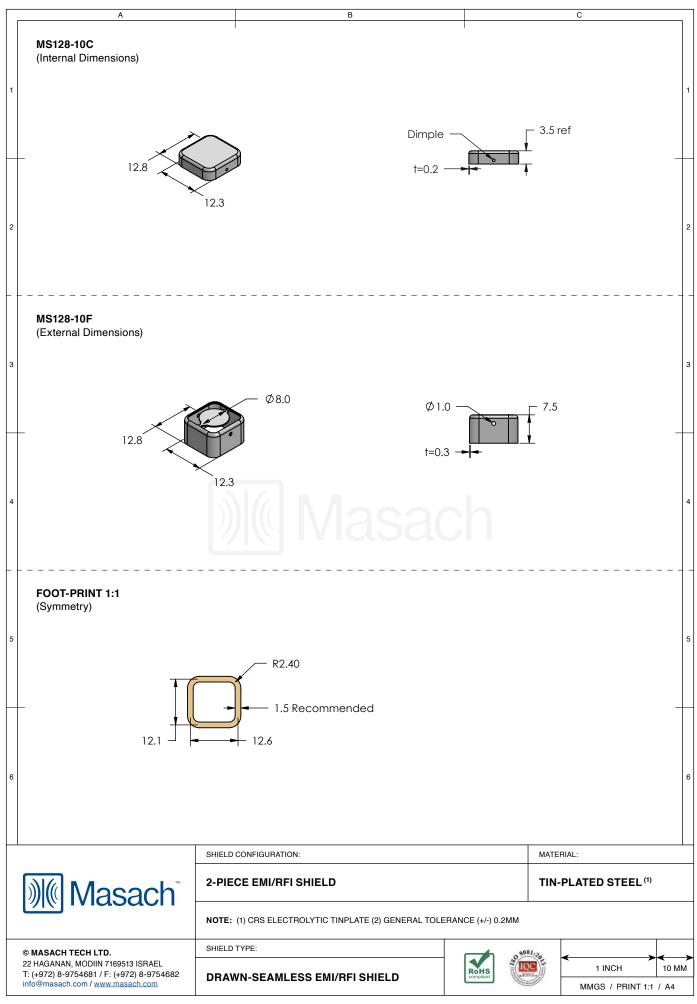

## \*OPTIONAL SHIELD CONFIGURATIONS

| ITEM P/N     | ITEM DESCRIPTION                    | MATERIAL         |  |  |
|--------------|-------------------------------------|------------------|--|--|
| MS128-10C    | 2-PIECE EMI/RFI SHIELD <b>COVER</b> | TIN-PLATED STEEL |  |  |
| MS128-10F    | 2-PIECE EMI/RFI SHIELD <b>FRAME</b> | TIN-PLATED STEEL |  |  |
| MS128-10S    | 1-PIECE EMI/RFI <b>SHIELD</b>       | TIN-PLATED STEEL |  |  |
| MS128-10C-NS | 2-PIECE EMI/RFI SHIELD <b>COVER</b> | NICKEL-SILVER    |  |  |
| MS128-10F-NS | 2-PIECE EMI/RFI SHIELD <b>FRAME</b> | NICKEL-SILVER    |  |  |
| MS128-10S-NS | 1-PIECE EMI/RFI <b>SHIELD</b>       | NICKEL-SILVER    |  |  |

TIN-PLATED STEEL: CRS ELECTROLYTIC TINPLATE NICKEL-SILVER: UNS C77000 / UNS C73500

|                                                                                                                                                                                                                                                                                                                                                                                                                                                                                                                                                                                                                                                                                                                                                                                                                                                                                                                                                                                                                                                                                                                                                                                                                                                                                                                                                                                                                                                                                                                                                                                                                                                                                                                                                                                                                                                                                                                                                                                                                                                                                                                                    | SHIELD CONFIGURATION: |                        | MATE            | MATERIAL:             |       |  |
|------------------------------------------------------------------------------------------------------------------------------------------------------------------------------------------------------------------------------------------------------------------------------------------------------------------------------------------------------------------------------------------------------------------------------------------------------------------------------------------------------------------------------------------------------------------------------------------------------------------------------------------------------------------------------------------------------------------------------------------------------------------------------------------------------------------------------------------------------------------------------------------------------------------------------------------------------------------------------------------------------------------------------------------------------------------------------------------------------------------------------------------------------------------------------------------------------------------------------------------------------------------------------------------------------------------------------------------------------------------------------------------------------------------------------------------------------------------------------------------------------------------------------------------------------------------------------------------------------------------------------------------------------------------------------------------------------------------------------------------------------------------------------------------------------------------------------------------------------------------------------------------------------------------------------------------------------------------------------------------------------------------------------------------------------------------------------------------------------------------------------------|-----------------------|------------------------|-----------------|-----------------------|-------|--|
| <b>Masach</b> Masach |                       |                        |                 |                       |       |  |
| © MASACH TECH LTD.  22 HAGANAN, MODIIN 7169513 ISRAEL T: (+972) 8-9754681 / F: (+972) 8-9754682 info@masach.com / www.masach.com                                                                                                                                                                                                                                                                                                                                                                                                                                                                                                                                                                                                                                                                                                                                                                                                                                                                                                                                                                                                                                                                                                                                                                                                                                                                                                                                                                                                                                                                                                                                                                                                                                                                                                                                                                                                                                                                                                                                                                                                   | SHIELD TYPE:          |                        | 9001:20         |                       |       |  |
|                                                                                                                                                                                                                                                                                                                                                                                                                                                                                                                                                                                                                                                                                                                                                                                                                                                                                                                                                                                                                                                                                                                                                                                                                                                                                                                                                                                                                                                                                                                                                                                                                                                                                                                                                                                                                                                                                                                                                                                                                                                                                                                                    |                       | RoHS<br>compliant      | IQC<br>better d | 1 INCH                | 10 MM |  |
|                                                                                                                                                                                                                                                                                                                                                                                                                                                                                                                                                                                                                                                                                                                                                                                                                                                                                                                                                                                                                                                                                                                                                                                                                                                                                                                                                                                                                                                                                                                                                                                                                                                                                                                                                                                                                                                                                                                                                                                                                                                                                                                                    |                       | Compilant Service Uses |                 | MMGS / PRINT 1:1 / A4 |       |  |