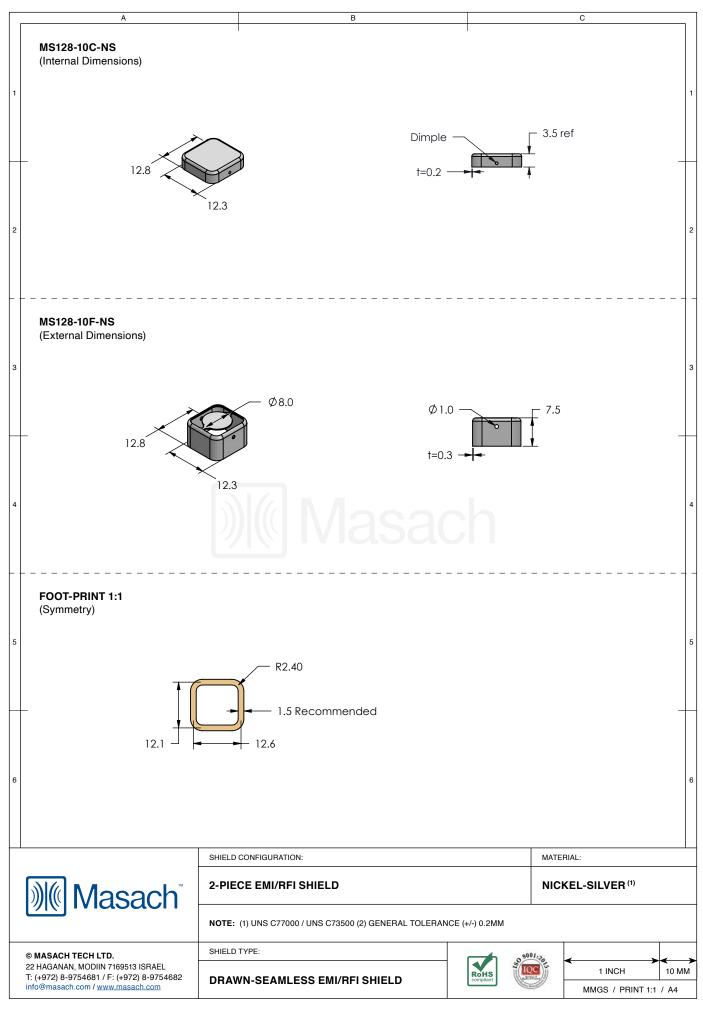

## \*OPTIONAL SHIELD CONFIGURATIONS

| ITEM P/N     | ITEM DESCRIPTION                    | MATERIAL         |  |  |
|--------------|-------------------------------------|------------------|--|--|
| MS128-10C    | 2-PIECE EMI/RFI SHIELD <b>COVER</b> | TIN-PLATED STEEL |  |  |
| MS128-10F    | 2-PIECE EMI/RFI SHIELD <b>FRAME</b> | TIN-PLATED STEEL |  |  |
| MS128-10S    | 1-PIECE EMI/RFI <b>SHIELD</b>       | TIN-PLATED STEEL |  |  |
| MS128-10C-NS | 2-PIECE EMI/RFI SHIELD <b>COVER</b> | NICKEL-SILVER    |  |  |
| MS128-10F-NS | 2-PIECE EMI/RFI SHIELD <b>FRAME</b> | NICKEL-SILVER    |  |  |
| MS128-10S-NS | 1-PIECE EMI/RFI <b>SHIELD</b>       | NICKEL-SILVER    |  |  |

TIN-PLATED STEEL: CRS ELECTROLYTIC TINPLATE NICKEL-SILVER: UNS C77000 / UNS C73500

|                                                                                                                                                                                                                                                                                                                                                                                                                                                                                                                                                                                                                                                                                                                                                                                                                                                                                                                                                                                                                                                                                                                                                                                                                                                                                                                                                                                                                                                                                                                                                                                                                                                                                                                                                                                                                                                                                                                                                                                                                                                                                                                                    | SHIELD CONFIGURATION: |                        | MATE            | MATERIAL:             |       |  |
|------------------------------------------------------------------------------------------------------------------------------------------------------------------------------------------------------------------------------------------------------------------------------------------------------------------------------------------------------------------------------------------------------------------------------------------------------------------------------------------------------------------------------------------------------------------------------------------------------------------------------------------------------------------------------------------------------------------------------------------------------------------------------------------------------------------------------------------------------------------------------------------------------------------------------------------------------------------------------------------------------------------------------------------------------------------------------------------------------------------------------------------------------------------------------------------------------------------------------------------------------------------------------------------------------------------------------------------------------------------------------------------------------------------------------------------------------------------------------------------------------------------------------------------------------------------------------------------------------------------------------------------------------------------------------------------------------------------------------------------------------------------------------------------------------------------------------------------------------------------------------------------------------------------------------------------------------------------------------------------------------------------------------------------------------------------------------------------------------------------------------------|-----------------------|------------------------|-----------------|-----------------------|-------|--|
| <b>Masach</b> Masach |                       |                        |                 |                       |       |  |
| © MASACH TECH LTD.  22 HAGANAN, MODIIN 7169513 ISRAEL T: (+972) 8-9754681 / F: (+972) 8-9754682 info@masach.com / www.masach.com                                                                                                                                                                                                                                                                                                                                                                                                                                                                                                                                                                                                                                                                                                                                                                                                                                                                                                                                                                                                                                                                                                                                                                                                                                                                                                                                                                                                                                                                                                                                                                                                                                                                                                                                                                                                                                                                                                                                                                                                   | SHIELD TYPE:          |                        | 9001:20         |                       |       |  |
|                                                                                                                                                                                                                                                                                                                                                                                                                                                                                                                                                                                                                                                                                                                                                                                                                                                                                                                                                                                                                                                                                                                                                                                                                                                                                                                                                                                                                                                                                                                                                                                                                                                                                                                                                                                                                                                                                                                                                                                                                                                                                                                                    |                       | RoHS<br>compliant      | IQC<br>better d | 1 INCH                | 10 MM |  |
|                                                                                                                                                                                                                                                                                                                                                                                                                                                                                                                                                                                                                                                                                                                                                                                                                                                                                                                                                                                                                                                                                                                                                                                                                                                                                                                                                                                                                                                                                                                                                                                                                                                                                                                                                                                                                                                                                                                                                                                                                                                                                                                                    |                       | Compilant Service Uses |                 | MMGS / PRINT 1:1 / A4 |       |  |