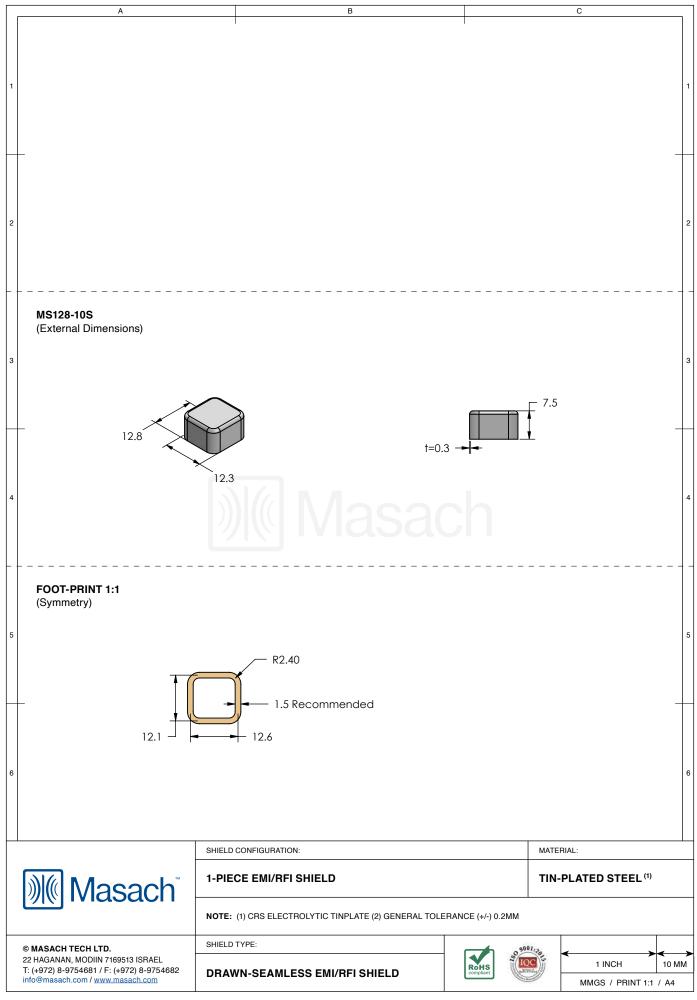

## \*OPTIONAL SHIELD CONFIGURATIONS

| ITEM P/N     | ITEM DESCRIPTION                    | MATERIAL         |  |  |
|--------------|-------------------------------------|------------------|--|--|
| MS128-10C    | 2-PIECE EMI/RFI SHIELD <b>COVER</b> | TIN-PLATED STEEL |  |  |
| MS128-10F    | 2-PIECE EMI/RFI SHIELD <b>FRAME</b> | TIN-PLATED STEEL |  |  |
| MS128-10S    | 1-PIECE EMI/RFI <b>SHIELD</b>       | TIN-PLATED STEEL |  |  |
| MS128-10C-NS | 2-PIECE EMI/RFI SHIELD <b>COVER</b> | NICKEL-SILVER    |  |  |
| MS128-10F-NS | 2-PIECE EMI/RFI SHIELD <b>FRAME</b> | NICKEL-SILVER    |  |  |
| MS128-10S-NS | 1-PIECE EMI/RFI <b>SHIELD</b>       | NICKEL-SILVER    |  |  |

TIN-PLATED STEEL: CRS ELECTROLYTIC TINPLATE NICKEL-SILVER: UNS C77000 / UNS C73500

|                                                                                                                                                                                                                                                                                                                                                                                                                                                                                                                                                                                                                                                                                                                                                                                                                                                                                                                                                                                                                                                                                                                                                                                                                                                                                                                                                                                                                                                                                                                                                                                                                                                                                                                                                                                                                                                                                                                                                                                                                                                                                                                                    | SHIELD CONFIGURATION: |                        | MATE            | MATERIAL:             |       |  |
|------------------------------------------------------------------------------------------------------------------------------------------------------------------------------------------------------------------------------------------------------------------------------------------------------------------------------------------------------------------------------------------------------------------------------------------------------------------------------------------------------------------------------------------------------------------------------------------------------------------------------------------------------------------------------------------------------------------------------------------------------------------------------------------------------------------------------------------------------------------------------------------------------------------------------------------------------------------------------------------------------------------------------------------------------------------------------------------------------------------------------------------------------------------------------------------------------------------------------------------------------------------------------------------------------------------------------------------------------------------------------------------------------------------------------------------------------------------------------------------------------------------------------------------------------------------------------------------------------------------------------------------------------------------------------------------------------------------------------------------------------------------------------------------------------------------------------------------------------------------------------------------------------------------------------------------------------------------------------------------------------------------------------------------------------------------------------------------------------------------------------------|-----------------------|------------------------|-----------------|-----------------------|-------|--|
| <b>Masach</b> Masach |                       |                        |                 |                       |       |  |
| © MASACH TECH LTD.  22 HAGANAN, MODIIN 7169513 ISRAEL T: (+972) 8-9754681 / F: (+972) 8-9754682 info@masach.com / www.masach.com                                                                                                                                                                                                                                                                                                                                                                                                                                                                                                                                                                                                                                                                                                                                                                                                                                                                                                                                                                                                                                                                                                                                                                                                                                                                                                                                                                                                                                                                                                                                                                                                                                                                                                                                                                                                                                                                                                                                                                                                   | SHIELD TYPE:          |                        | 9001:20         |                       |       |  |
|                                                                                                                                                                                                                                                                                                                                                                                                                                                                                                                                                                                                                                                                                                                                                                                                                                                                                                                                                                                                                                                                                                                                                                                                                                                                                                                                                                                                                                                                                                                                                                                                                                                                                                                                                                                                                                                                                                                                                                                                                                                                                                                                    |                       | RoHS<br>compliant      | IQC<br>better d | 1 INCH                | 10 MM |  |
|                                                                                                                                                                                                                                                                                                                                                                                                                                                                                                                                                                                                                                                                                                                                                                                                                                                                                                                                                                                                                                                                                                                                                                                                                                                                                                                                                                                                                                                                                                                                                                                                                                                                                                                                                                                                                                                                                                                                                                                                                                                                                                                                    |                       | Compilant Service Uses |                 | MMGS / PRINT 1:1 / A4 |       |  |