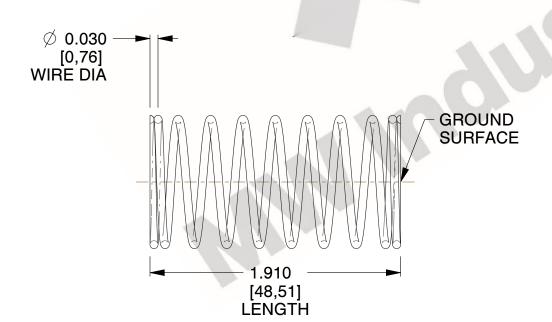

## **NOTES:**

Material : Music Wire
 Finish : Glod Irridite

3. Ends: Closed and Ground

4. Total Coils: 10.000

5. Sugg. Max. Deflection: 0.480 (in)6. Sugg. Max. Load: 2.300 (lbs)

7. All Drawing Dimensions are in Inches [mm]