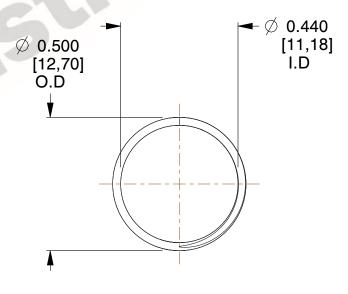

## **NOTES:**

Material : Music Wire
 Finish : Glod Irridite

3. Ends: Closed and Ground

4. Total Coils: 10.000

5. Sugg. Max. Deflection: 0.480 (in)6. Sugg. Max. Load: 2.300 (lbs)

7. All Drawing Dimensions are in Inches [mm]